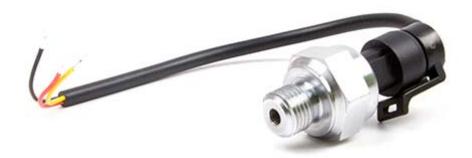

# Water Pressure Sensor G1/4 1.2Mpa

SKU 114991178

### Description

This is a pressure measuring sensor. You can use it in clean, non-corrosive gas and liquid.

#### **Features**

Compact, Easy to Install

High Sealing Performance

High Quality Hall Effect Sensor

**RoHS** Compliant