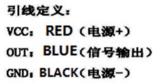

# Water Pressure Sensor G1/4 1.2Mpa

SKU 114991178



### Description

This is a pressure measuring sensor. You can use it in clean, non-corrosive gas and liquid.

#### **Features**

Compact, Easy to Install

High Sealing Performance

High Quality Hall Effect Sensor

**RoHS** Compliant

## Specifications

Wokring Voltage: DC 5±0.5V

Working Current: ≤10mA (DC 5V)

Working Voltage: DC 0.5~4.5V

Working Pressure Rate Range: 0~1.2Mpa

Max. Pressure: 2.4Mpa

Destructive pressure: 3.0Mpa

Working Temperature: -20~+ 105°C

Storage Temperature: -20~+ 105°C

Measurement Accuracy: ±1.5%FS

Response Time: ≤2.0ms

IP65

Cycle Life: 1,000,000 pcs











## Partlist

1 x Water Pressure Sensor

Technical Details Weight G.W 52g Battery Exclude

https://www.seeedstudio.com/Water-Pressure-Sensor-G1%2F4-1.2MPa-p-2887.html 6-26-17