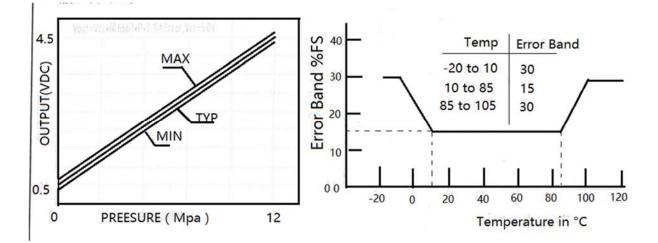

## Specifications

Wokring Voltage: DC 5±0.5V

Working Current: ≤10mA (DC 5V)

Working Voltage: DC 0.5~4.5V

Working Pressure Rate Range: 0~1.2Mpa

Max. Pressure: 2.4Mpa

Destructive pressure: 3.0Mpa

Working Temperature: -20~+ 105°C

Storage Temperature: -20~+ 105°C

Measurement Accuracy: ±1.5%FS

Response Time: ≤2.0ms

IP65

Cycle Life: 1,000,000 pcs