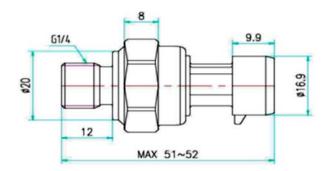

## Specifications

Wokring Voltage: DC 5±0.5V

Working Current: ≤10mA (DC 5V)

Working Voltage: DC 0.5~4.5V

Working Pressure Rate Range: 0~1.2Mpa

Max. Pressure: 2.4Mpa

Destructive pressure: 3.0Mpa

Working Temperature: -20~+ 105°C

## Partlist

1 x Water Pressure Sensor

Technical Details Weight G.W 52g Battery Exclude

https://www.seeedstudio.com/Water-Pressure-Sensor-G1%2F4-1.2MPa-p-2887.html 6-26-17