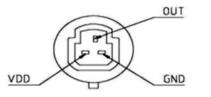

# Water Pressure Sensor G1/4 1.2Mpa

SKU 114991178



### Description

This is a pressure measuring sensor. You can use it in clean, non-corrosive gas and liquid.

#### **Features**

Compact, Easy to Install

High Sealing Performance

High Quality Hall Effect Sensor

**RoHS** Compliant

## Specifications

Wokring Voltage: DC 5±0.5V

Working Current: ≤10mA (DC 5V)

Working Voltage: DC 0.5~4.5V

Working Pressure Rate Range: 0~1.2Mpa

Max. Pressure: 2.4Mpa

Destructive pressure: 3.0Mpa

Working Temperature: -20~+ 105°C

Storage Temperature: -20~+ 105°C

Measurement Accuracy: ±1.5%FS

Response Time: ≤2.0ms

IP65

Cycle Life: 1,000,000 pcs











## Partlist

1 x Water Pressure Sensor

Technical Details Weight G.W 52g Battery Exclude

https://www.seeedstudio.com/Water-Pressure-Sensor-G1%2F4-1.2MPa-p-2887.html 6-26-17