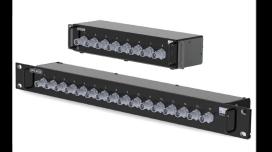

# EMX-4008/16

HIGH-PERFORMANCE BREAKOUT BOXES (BOBS)

## **OVERVIEW**

The EMX-4008 and EMX-4016 provide an easy and quick option for connecting transducers into the EMX-425x cards. They provide BNC connections which offer a robust connection for most signal types. In addition, these breakout boxes provide both an external trigger connector and an external calibration input connector to facilitate calibration of the EMX-425x cards. These breakout boxes support IEPE as well as voltage measurements and are designed to leverage the IEPE current from the EMX-425x. Both breakout boxes are rack mountable.

### LED Channel Health Indicator

Both the EMX-4008 and EMX-4016 have LED indicators per channel to indicate potential problems with IEPE transducers. RED indicates open or short circuit, while GREEN indicates IEPE current on. This way, users can quickly determine any problems in their setup.

## Technical Specifications

NUMBER OF CHANNELS

EMX-4008

EMX-4016 16

CABLE LENGTH OPTIONS 1m, 2m

CONNECTORS IEPE INPUTS

IEPE COMPLIANCE VOLTAGE

IEPE CURRENT 4.5 mA or 10 mA max