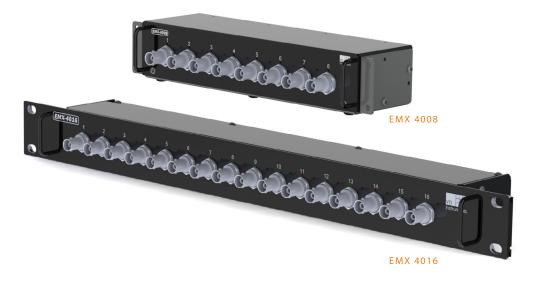

# EMX-4008/16

HIGH-PERFORMANCE BREAKOUT BOXES (BOBS)

## **OVERVIEW**

The EMX-4008 and EMX-4016 provide an easy and quick option for connecting transducers into the EMX-425x cards. They provide BNC connections which offer a robust connection for most signal types. In addition, these breakout boxes provide both an external trigger connector and an external calibration input connector to facilitate calibration of the EMX-425x cards. These breakout boxes support IEPE as well as voltage measurements and are designed to leverage the IEPE current from the EMX-425x. Both breakout boxes are rack mountable.

### LED Channel Health Indicator

Both the EMX-4008 and EMX-4016 have LED indicators per channel to indicate potential problems with IEPE transducers. RED indicates open or short circuit, while GREEN indicates IEPE current on. This way, users can quickly determine any problems in their setup.

## Technical Specifications

NUMBER OF CHANNELS

EMX-4008

EMX-4016 16

CABLE LENGTH OPTIONS 1m, 2m

CONNECTORS IEPE INPUTS

IEPE COMPLIANCE VOLTAGE

IEPE CURRENT 4.5 mA or 10 mA max