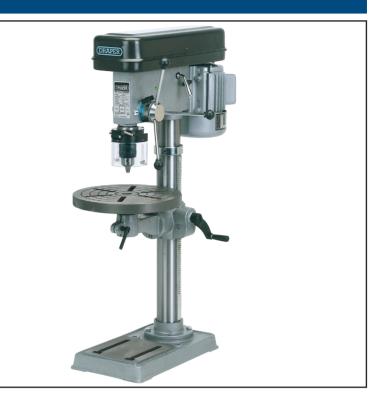

#### D16/16 16 SPEED GENERAL DUTY BENCH DRILL

**No-volt switch.** Sixteen speed bench drill complete with 16mm capacity chuck, ideal for the home and maintenance workshop. Powered by a 350W motor for an efficient smooth running operation. It has an adjustable circular tilting table complete with a rise and fall rack and pinion. Fitted with a BS approved non-rewireable 3 pin moulded plug and cable. Carton packed.

| Specification     | n:           |  |               |       |
|-------------------|--------------|--|---------------|-------|
| Drilling capacity |              |  | 16mm          |       |
| Chuck capacity    |              |  | 16mm          |       |
| Collar diameter   |              |  | 60mm          |       |
| Spindle taper     |              |  | MT2           |       |
| Speeds (rpm)      |              |  | 16 (210-3340) |       |
| Swing             |              |  | 323mm         |       |
| Spindle travel    |              |  | 80mm          |       |
| Column diameter   |              |  | 71mm          |       |
| Table diameter    |              |  | 310mm         |       |
| Base size         |              |  | 420 x 250mm   |       |
| Motor             |              |  | 350W          |       |
| Height            |              |  | 960mm         |       |
| Nett/gross weight |              |  | 54/56kg       |       |
| Stock             |              |  | Euro          | GBP £ |
| No.               | Description  |  | each          | each  |
| 36389             | 230V Drill   |  | N/a           | N/a   |
| 65964             | Chuck Guard  |  | N/a           | N/a   |
| 65970             | Geared Chuck |  | N/a           | N/a   |
|                   |              |  |               |       |