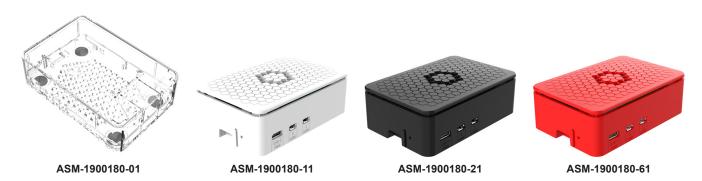

## **Features**

- · Moulded from recyclable ABS
- Manufactured in the UK
- 3-piece Construction
- · Integrated Power Button
- Soft rubber feet