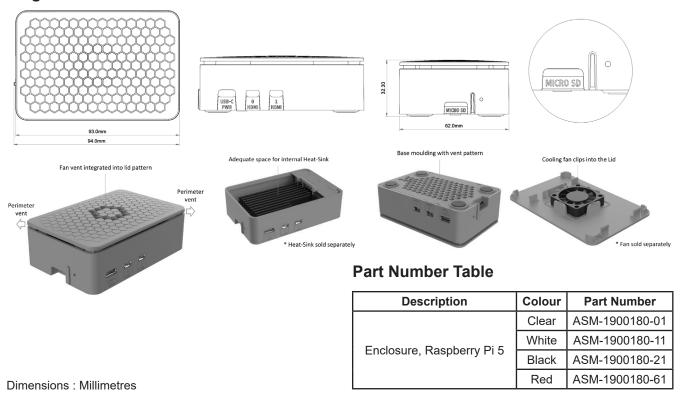

## **Features**

- · Moulded from recyclable ABS
- Manufactured in the UK
- 3-piece Construction
- · Integrated Power Button
- Soft rubber feet

## **Diagram**

Important Notice: This data sheet and its contents (the "Information") belong to the members of the AVNET group of companies (the "Group") or are licensed to it. No licence is granted for the use of it other than for information purposes in connection with the products to which it relates. No licence of any intellectual property rights is granted. The Information is subject to change without notice and replaces all data sheets previously supplied. The Information supplied is believed to be accurate but the Group assumes no responsibility for its accuracy or completeness, any error in or omission from it or for any use made of it. Users of this data sheet should check for themselves the Information and the suitability of the products for their purpose and not make any assumptions based on information included or omitted. Liability for loss or damage resulting from any reliance on the Information or use of it (including liability resulting from negligence or where the Group was aware of the possibility of such loss or damage arising) is excluded. This will not operate to limit or restrict the Group's liability for death or personal injury resulting from its negligence. Multicomp Pro is the registered trademark of Premier Farnell Limited 2019.