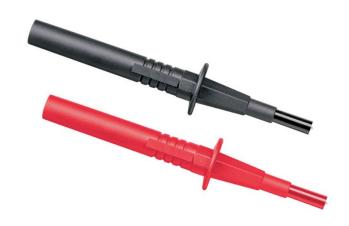

## Fluke TLK291 Fused Test Probe Set

**Product overview: Fluke TLK291 Fused Test Probe Set** 

Provides firm and secure contact.