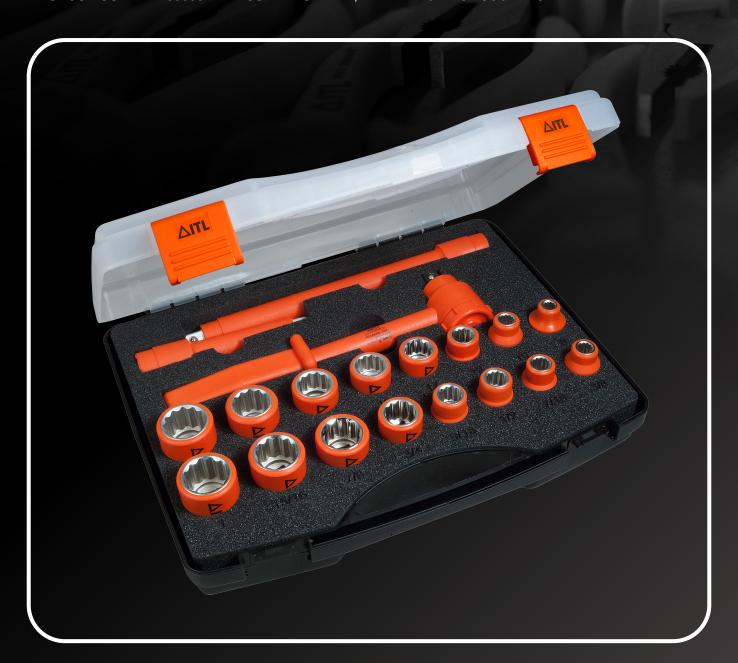

## **PRODUCT DATA SHEET**

**PRODUCT CODE:** 03095 **DESCRIPTION:** 1/2" DRIVE 19 PIECE SOCKET SET

INSULATION MATERIAL: NYLON THERMOPLASTIC LENGTH (MM): 340

METAL MATERIAL: CHROME VANADIUM STEEL WIDTH (MM): 29

SPECIFICATION: IEC60900, CATEGORY 'C', VDE DEPTH (MM): 70

COUNTRY OF ORIGIN: UNITED KINGDOM WEIGHT (G): 1859

**COMMODITY CODE:** 82060000 **EAN:** 5052269030958