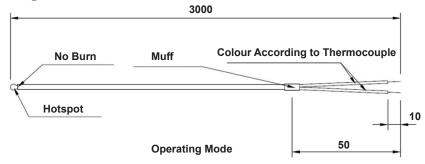

## Diagram

## **Part Number Table**

| Description                          | Part Number |
|--------------------------------------|-------------|
| Thermocouple, T Type, PTFE, 3 Meters | MPFA044560  |

Dimensions: Millimetres