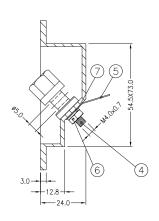

## **Diagram**

| No. | Part Name | Description            | Qty. |
|-----|-----------|------------------------|------|
| 1   | Base      | ABS, Black             |      |
| 2   | Knob      | ABS, Red               | 1    |
| 3   | knob      | ABS, Black             |      |
| 4   | Shaft     | Brass, Gold-Plated     |      |
| 5   | Terminal  | Ferrule, Tinned-Plated | 2    |
| 6   | Nut       | Ferrule, Nickel-Plated |      |
| 7   | Washer    | Ferrule, Nickel-Plated |      |