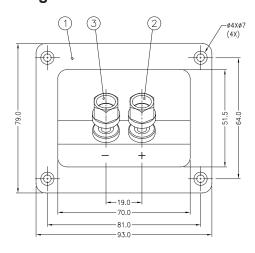

| Dimension    | Tolerances |  |
|--------------|------------|--|
| 0~4.99mm     | ±0.1mm     |  |
| 5mm~9.99mm   | ±0.15mm    |  |
| 10mm~14.99mm | ±0.2mm     |  |
| 15mm~20mm    | ±0.3mm     |  |
| 20.01mm~more | ±0.5mm     |  |

Dimensions: Millimetres

Important Notice: This data sheet and its contents (the "Information") belong to the members of the AVNET group of companies (the "Group") or are licensed to it. No licence is granted for the use of it other than for information purposes in connection with the products to which it relates. No licence of any intellectual property rights is granted. The Information is subject to change without notice and replaces all data sheets previously supplied. The Information supplied is believed to be accurate but the Group assumes no responsibility for its accuracy or completeness, any error in or omission from it or for any use made of it. Users of this data sheet should check for themselves the Information and the suitability of the products for their purpose and not make any assumptions based on information included or omitted. Liability for loss or damage resulting from any reliance on the Information or use of it (including liability resulting from negligence or where the Group was aware of the possibility of such loss or damage arising) is excluded. This will not operate to limit or restrict the Group's liability for death or personal injury resulting from its negligence. MCM is the registered trademark of Premier Farnell Limited 2019.