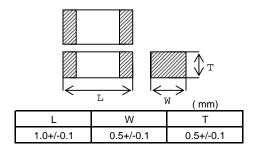

## **Electrical Characteristics Data**



# **0402 X5R 4.7μF 4V**

### Murata Global Part No: GRM155R60G475M

Note: Please use this parts in your working voltage that is less than 70% of rated voltage, because this parts is special specification.

#### 1. Dimension



#### 2. Cap, DF, IR

Capacitance, DF 1kHz, 0.5Vrms

| IR        | 4V , 60s     |
|-----------|--------------|
| Item      | Spec         |
| Cap.[μF]  | 3.76 to 5.64 |
| DF        | 0.1 max      |
| IR[M ohm] | 1.1E+07 min  |

#### 3. Impedance/ESR - Frequency





#### 4. Capacitance - Temperature Characteristics



#### 5. Temperature Rise - Ripple Current



#### 6. Capacitance - DC Voltage Characteristics



### 7. Capacitance - AC Voltage Characteristics



This PDF has only typical specifications because there is no space for detailed specifications. Therefore, please approve our product specification or transact the approval sheet for product specification before ordering. Product specifications in this PDF are as of April 2007.