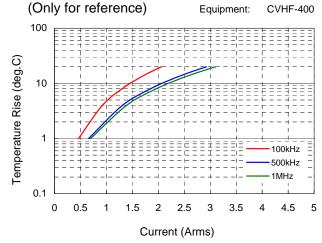

## **Electrical Characteristics Data**



# **0402 X5R 4.7μF 4V**

### Murata Global Part No: GRM155R60G475M

Note: Please use this parts in your working voltage that is less than 70% of rated voltage, because this parts is special specification.

#### 1. Dimension



#### 2. Cap, DF, IR

Capacitance, DF 1kHz, 0.5Vrms

| IR        | 4V , 60s     |
|-----------|--------------|
| Item      | Spec         |
| Cap.[μF]  | 3.76 to 5.64 |
| DF        | 0.1 max      |
| IR[M ohm] | 1.1E+07 min  |

#### 3. Impedance/ESR - Frequency





#### 4. Capacitance - Temperature Characteristics



#### 5. Temperature Rise - Ripple Current



#### 6. Capacitance - DC Voltage Characteristics



### 7. Capacitance - AC Voltage Characteristics



This PDF has only typical specifications because there is no space for detailed specifications. Therefore, please approve our product specification or transact the approval sheet for product specification before ordering. Product specifications in this PDF are as of April 2007.