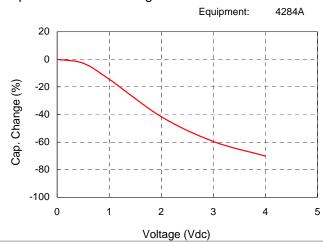

## **Electrical Characteristics Data**



# **0402 X5R 4.7μF 4V**

### Murata Global Part No: GRM155R60G475M

Note: Please use this parts in your working voltage that is less than 70% of rated voltage, because this parts is special specification.

#### 1. Dimension



#### 2. Cap, DF, IR

Capacitance, DF 1kHz, 0.5Vrms

| IR        | 4V , 60s     |
|-----------|--------------|
| Item      | Spec         |
| Cap.[μF]  | 3.76 to 5.64 |
| DF        | 0.1 max      |
| IR[M ohm] | 1.1E+07 min  |

#### 3. Impedance/ESR - Frequency





#### 4. Capacitance - Temperature Characteristics



#### 5. Temperature Rise - Ripple Current



#### 6. Capacitance - DC Voltage Characteristics



### 7. Capacitance - AC Voltage Characteristics



This PDF has only typical specifications because there is no space for detailed specifications. Therefore, please approve our product specification or transact the approval sheet for product specification before ordering. Product specifications in this PDF are as of April 2007.