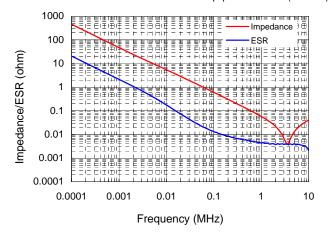

## **Electrical Characteristics Data**



# **0402 X5R 4.7μF 4V**

### Murata Global Part No: GRM155R60G475M

Note: Please use this parts in your working voltage that is less than 70% of rated voltage, because this parts is special specification.

#### 1. Dimension



#### 2. Cap, DF, IR

Capacitance, DF 1kHz, 0.5Vrms

| IR        | 4V , 60s     |
|-----------|--------------|
| Item      | Spec         |
| Cap.[μF]  | 3.76 to 5.64 |
| DF        | 0.1 max      |
| IR[M ohm] | 1.1E+07 min  |

#### 3. Impedance/ESR - Frequency





#### 4. Capacitance - Temperature Characteristics



#### 5. Temperature Rise - Ripple Current



#### 6. Capacitance - DC Voltage Characteristics



### 7. Capacitance - AC Voltage Characteristics



This PDF has only typical specifications because there is no space for detailed specifications. Therefore, please approve our product specification or transact the approval sheet for product specification before ordering. Product specifications in this PDF are as of April 2007.