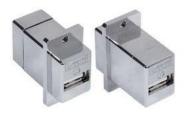

USB Adapter A-A, Shielded

Item # ECF504-UAAS

## Description

L-com's ECF USB Adapter family allows USB cables to be efficiently passed through a panel or enclosure. The ECF USB Adapter options include A-A, A-B, and B-A connector combinations in addition to both shielded and unshielded USB adapter designs. These ECF style USB adapter products securely mount via 4-40 screws which are sold separately (PN ECF440). Order online today!

## **Features**

- Connector options are USB A-A, B-A & A-B
- Shielded and Unshielded housings available for user grounding preference
- 30 micro inch gold plated contacts provide reliable connections with repeated mating cycles
- Allows USB cables to be passed through panels or enclosures
- Screw mount for secure installations