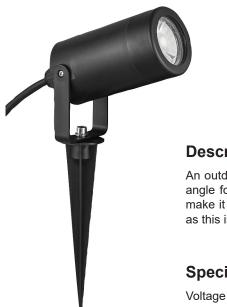

#### Description

An outdoor garden spike light, with GU10 lamp fitting, that can be adjusted to the required angle for illumination and display purposes. Its ABS and clear polycarbonate construction make it ideal for use in the garden. An additional IP65 rated connector housing is required as this is not included.