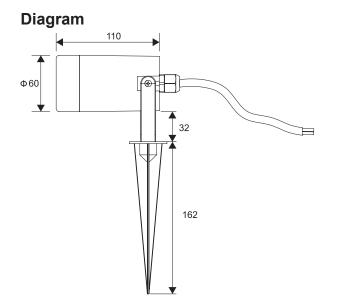

#### Dimensions : Millimetres

Important Notice : This data sheet and its contents (the "Information") belong to the members of the AVNET group of companies (the "Group") or are licensed to it. No licence is granted for the use of it other than for information purposes in connection with the products to which it relates. No licence of any intellectual property rights is granted. The Information is subject to change without notice and replaces all data sheets previously supplied. The Information supplied is believed to be accurate but the Group assumes no responsibility for its accuracy or completeness, any error in or omission from it or for any use made of it. Users of this data sheet should check for themselves the Information or use of it (including liability resulting from negligence or where the Group was aware of the possibility of such loss or damage arising) is excluded. This will not operate to limit or restrict the Group's liability for death or personal injury resulting from its negligence. pro-ELEC is the registered trademark of Premier Farmel Limited 2019.