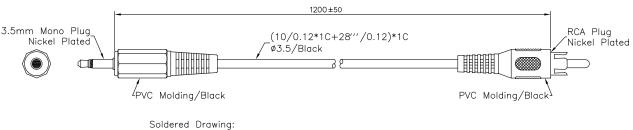

## **Diagram**

## **Specifications**

Connector Type A : 3.5mm Mono Jack Plug
Connector Type B : Phono (RCA) Plug
Cable Length : 1.2m (3.9ft)

Jacket Colour : Black

Dimensions: Millimetres

Important Notice: This data sheet and its contents (the "Information") belong to the members of the AVNET group of companies (the "Group") or are licensed to it. No licence is granted for the use of it other than for information purposes in connection with the products to which it relates. No licence of any intellectual property rights is granted. The Information is subject to change without notice and replaces all data sheets previously supplied. The Information supplied is believed to be accurate but the Group assumes no responsibility for its accuracy or completeness, any error in or omission from it or for any use made of it. Users of this data sheet should check for themselves the Information and the suitability of the products for their purpose and not make any assumptions based on information included or omitted. Liability for loss or damage resulting from any reliance on the Information or use of it (including liability resulting from negligence or where the Group was aware of the possibility of such loss or damage arising) is excluded. This will not operate to limit or restrict the Group's liability for death or personal injury resulting from its negligence. Multicomp Pro is the registered trademark of Premier Farnell Limited 2019.