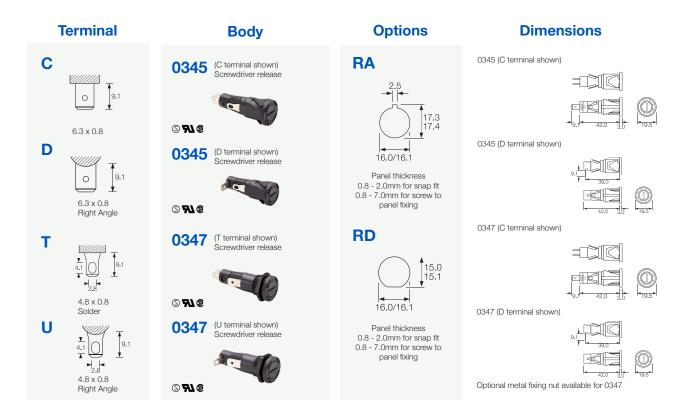

## **16A UL 250V UL file E92075 CSA file LR44770**

These products comply with safety category PC2. \*Users should be aware of the de-rating factors published by specialist manufacturers of fuses.

Fuseholders with Inline termination have combination (4.8/6.3) terminals. It has not been possible to show both views here. Units with right angle terminals have user specified end terminals and combination mid-body terminals.