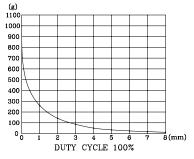

## **Specifications**

Coil Power Continuous

Coil Termination : Wire Leaded

: 2.4W