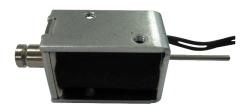

## Solenoid

## **Part Number Table**

| Description |                         | Part Number      |
|-------------|-------------------------|------------------|
| Solenoid    | , Open Frame, Push, 12V | MCSMO-0630S12STD |