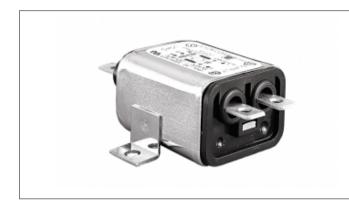

## // Product Description:

- O Standalone Mains Filter
- O 6.3mm Tab Termination
- O Choice of mounting type depending on part code:
- O Part codes prefixed PS02/A: Base Mount
- Part codes prefixed PS03/A: Bulkhead Mount
- O Choice of 1A, 3A, 6A, 10A current ratings and three alternative filter L/C circuits depending on part code starting /A see data for details

Mains Filters

CSA, ENEC, UL, VDE

1A

1A PS02/A L/C v2

UL94V-0

Mains Filter

A0120

IEC Inlet