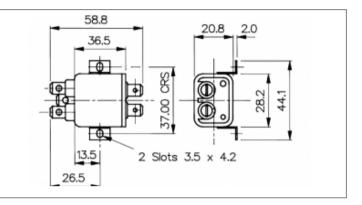

## // Product Description:

- O Standalone Mains Filter
- O 6.3mm Tab Termination
- O Choice of mounting type depending on part code:
- O Part codes prefixed PS02/A: Base Mount
- Part codes prefixed PS03/A: Bulkhead Mount
- O Choice of 1A, 3A, 6A, 10A current ratings and three alternative filter L/C circuits depending on part code starting /A see data for details

Mains Filters

CSA, ENEC, UL, VDE

1A

1A PS02/A L/C v2

UL94V-0

Mains Filter

A0120

IEC Inlet