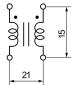

| Dimensions |               |
|------------|---------------|
| L          | 37mm MAX      |
| т          | 26.5mm MAX    |
| Н          | 41mm MAX      |
| LL         | 4mm +/-1mm    |
| S          | 21mm +/-0.5mm |
| S1         | 15mm +/-0.5mm |