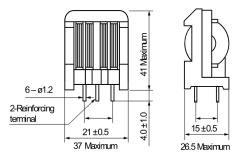

| Dimensions |               |
|------------|---------------|
| L          | 37mm MAX      |
| т          | 26.5mm MAX    |
| Н          | 41mm MAX      |
| LL         | 4mm +/-1mm    |
| S          | 21mm +/-0.5mm |
| S1         | 15mm +/-0.5mm |