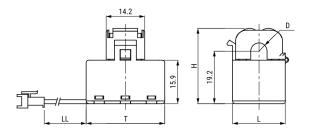

C/CT-0306 Aliases (USEX030600000)

KEMET, C/CT-0306, Current, Round - Snap-on, AC, High Performance, Compact, Slim, Flame Retardant

Click here for the 3D model.

| Dimensions |               |
|------------|---------------|
| D          | 6mm           |
| L          | 28.8mm        |
| Н          | 28.3mm        |
| т          | 19.4mm        |
| LL         | 140mm +/-10mm |