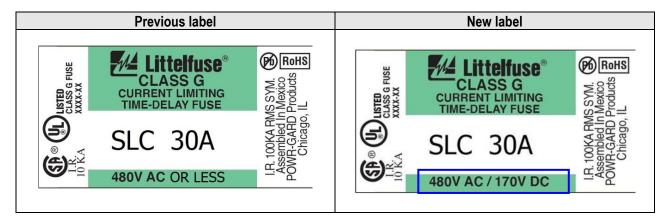

Document Number: LFPCN\_PG0176

Date: Rev 02/07/24

We would like to inform there is a change on SLC fuse label, adding 170 VDC as shown on label image.

There is not impact on Fit, Form or Function.

Effective date: March 2024. This is a running change.