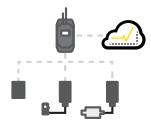

# Simple Facility System Example

1 Asset Monitoring Gateway
1 Vibration Sensor
1 Current Transformer
1 Pressure Sensor