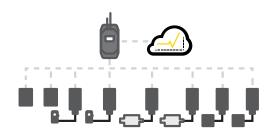

# Complex Facility System Example

1 Asset Monitoring Gateway
2 Vibration Sensors
2 Current Transformers
2 Pressure Sensors
2 Vib. and Temp. Sensors