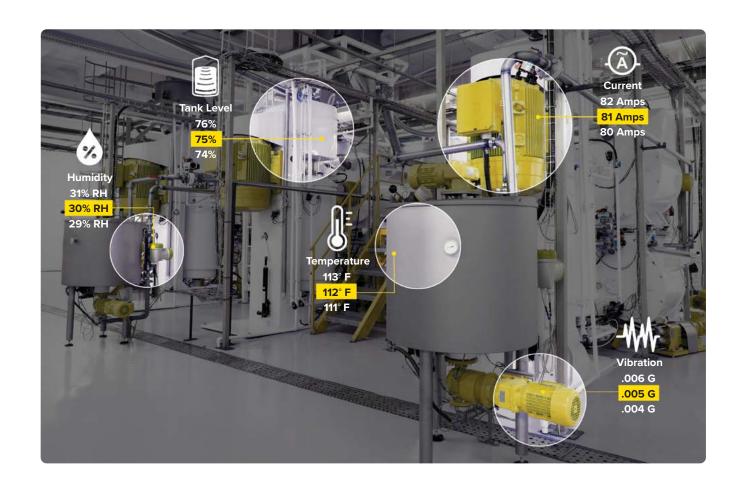

### Compatible Sensor Nodes for Your Asset Monitoring Gateway

Use the simple binding process to bind sensor nodes to a gateway, and monitor tank level, ambient temperature and humidity, and the health of rotating machines and pressurized systems.