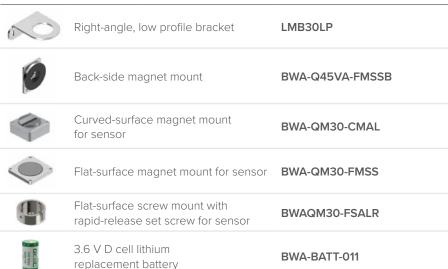

oxy mount BWA-Q45VAC-FESS



3.6 V C cell lithium replacement battery

BWA-BATT-013



### Wireless Node and Compact Vibration Sensor

Vibration and temperature sensors monitor the health and performance of motors, pumps, and similar equipment. Available accessories are shown below.

| Radio Frequency  | Power Supply                                 | Bracket                       | Models                |
|------------------|----------------------------------------------|-------------------------------|-----------------------|
| 900 MHz ISM band | and D cell lithium battery Aluminum flat-sur | Aluminum flat-surface         | DX80N9Q45VTPD-QM30    |
| 2.4 GHz ISM band | D cell lithium battery (sold separately)     | tape mount<br>(BWA-QM30-FTAL) | DX80N2Q45VTPD-QM30 NB |

#### Accessories