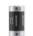

### Wireless Node and Compact Vibration Sensor

Vibration and temperature sensors monitor the health and performance of motors, pumps, and similar equipment. Available accessories are shown below.

| Radio Frequency  | Power Supply                                 | Bracket                       | Models                |
|------------------|----------------------------------------------|-------------------------------|-----------------------|
| 900 MHz ISM band | and D cell lithium battery Aluminum flat-sur | Aluminum flat-surface         | DX80N9Q45VTPD-QM30    |
| 2.4 GHz ISM band | D cell lithium battery (sold separately)     | tape mount<br>(BWA-QM30-FTAL) | DX80N2Q45VTPD-QM30 NB |