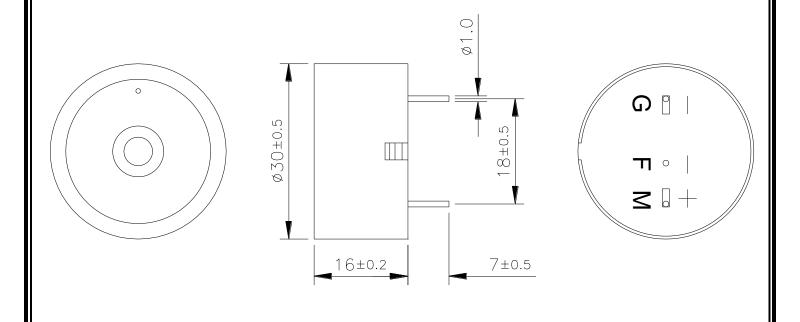

|
| Current Consumption Max. (mA)    | 20 at Rated Voltage                  |
| Sound Pressure Level Min. (dB)   | 100 at 10cm at Rated Voltage         |
| Tone / Pulse Rate                | Constant                             |
| Operating Temperature (°C)       | -20 ~ +70                            |
| Storage Temperature (°C)         | -30 ~ +80                            |
| Housing                          | ABS 757 Plastic Resin (Color: Black) |
| Lead Pin                         | Tin Plated Brass                     |
| Weight (Grams)                   | 7.0                                  |
| Condition by hand soldering (°C) | $350 \pm 20$ / within 5 sec          |
| Options                          | For other options contact factory    |

## **Dimensions:** (units: mm)