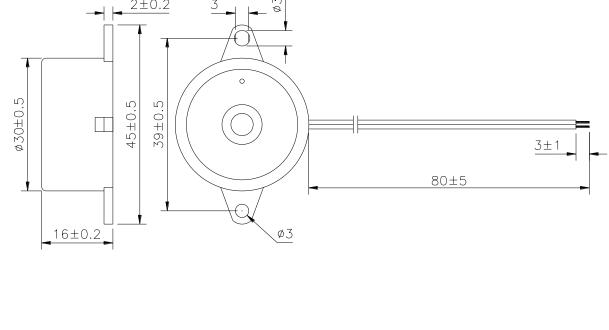

| Mallory Sonalert                                                                                                         | Part # <b>PK-27H35WQ</b>          |
|--------------------------------------------------------------------------------------------------------------------------|-----------------------------------|
| <b>Products Inc.</b>                                                                                                     |                                   |
| Sales Outline Drawing                                                                                                    | Revision                          |
| May not be guitable for all Mad                                                                                          | lical and Acrossoc applications   |
| May not be suitable for all Medical and Aerospace applications.<br>Contact Mallory Sonalert to discuss your application. |                                   |
| · · · · ·                                                                                                                |                                   |
| Oscillation Frequency (Hz)                                                                                               | $3500 \pm 500$                    |
| Operating Voltage (VDC)                                                                                                  | 3.0 ~ 20                          |
| Rated Voltage (VDC)                                                                                                      | 12                                |
| Current Consumption Max. (mA)                                                                                            | 20 at Rated Voltage               |
| Sound Pressure Level Min. (dB)                                                                                           | 100 at 30cm at Rated Voltage      |
| Tone / Pulse Rate                                                                                                        | Constant                          |
| Operating Temperature (°C)                                                                                               | -20 ~ +90                         |
| Storage Temperature (°C)                                                                                                 | -30 ~ +100                        |
| Housing                                                                                                                  | ABS 757 UL94HB Plastic Resin      |
|                                                                                                                          | (Color: Black)                    |
| Lead Wire                                                                                                                | 28 AWG                            |
| Weight (Grams)                                                                                                           | 7.5                               |
| Options                                                                                                                  | For other options contact factory |
| <b>Dimensions:</b> (units: mm)                                                                                           |                                   |