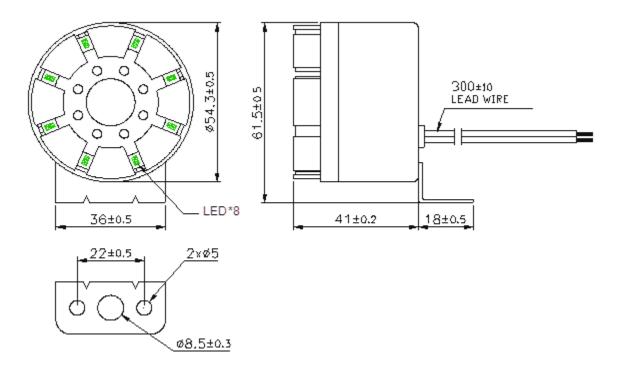

# May not be suitable for all Medical and Aerospace applications. Contact Mallory Sonalert to discuss your application.

| J                                 |
|-----------------------------------|
| $2800 \pm 500$                    |
| 6 ~ 28                            |
| 24                                |
| 200 at Rated Voltage              |
| 105 at 100cm at Rated Voltage     |
| Constant                          |
| Green                             |
| -20 <b>~</b> +70                  |
| -30 <b>~</b> +80                  |
| ABS 757 UL94HB Plastic Resin      |
| (Color: Black)                    |
| 20 AWG                            |
| 78                                |
| For other options contact factory |
|                                   |

## **Dimensions:** (units: mm)