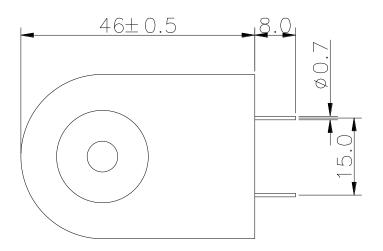

e (VDC)            | 12                                |
| Current Consumption Max. (mA)  | 200 at Rated Voltage              |
| Sound Pressure Level Min. (dB) | 85 at 300cm at Rated Voltage      |
| Tone / Pulse Rate              | Siren Sweep                       |
| LED Type                       | Yellow                            |
| Operating Temperature (°C)     | -20 <b>~</b> +70                  |
| Storage Temperature (°C)       | -30 <b>~</b> +80                  |
| Housing                        | Polycarbonate (Color: Yellow)     |
| Lead Pin                       | Tin Plated Brass                  |
| Weight (Grams)                 | 19                                |
| Options                        | For other options contact factory |

## **Dimensions:** (units: mm)