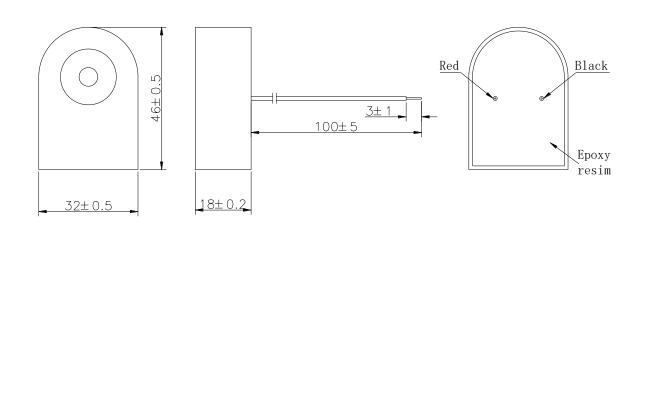

| ALLORY Mallory Sonalert          | Part # PS-733EWDYQ                |
|----------------------------------|-----------------------------------|
| <b>Products Inc.</b>             |                                   |
| Sales Outline Drawing            | Revision A                        |
| May not be suitable for all Medi | ical and Aerospace applications.  |
| Contact Mallory Sonalert t       | to discuss your application.      |
| Oscillation Frequency (Hz)       | 2500 ~ 4500                       |
| Operating Voltage (VDC)          | 5 ~ 15                            |
| Rated Voltage (VDC)              | 12                                |
| Current Consumption Max. (mA)    | 200 at Rated Voltage              |
| Sound Pressure Level Min. (dB)   | 85 at 300cm at Rated Voltage      |
| Tone / Pulse Rate                | Siren Sweep                       |
| LED Type                         | Yellow                            |
| Operating Temperature (°C)       | -20 ~ +70                         |
| Storage Temperature (°C)         | -30 ~ +80                         |
| Housing                          | Polycarbonate (Color: Yellow)     |
| Lead Wire                        | 28 AWG                            |
| Weight (Grams)                   | 25.2                              |
| Options                          | For other options contact factory |

## **Dimensions:** (units: mm)