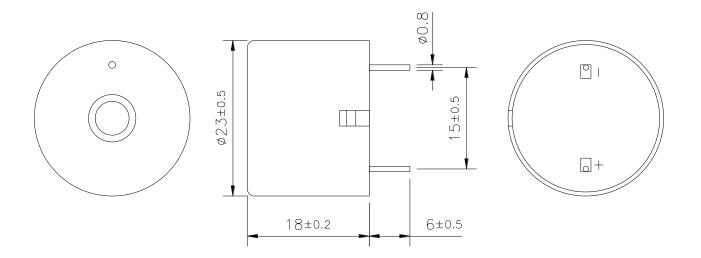

|
| Sound Pressure Level Min. (dB)   | 85 at 10cm at Rated Voltage          |
| Capacitance (pF)                 | $25,000 \pm 30\%$ at 120 Hz          |
| Operating Temperature (°C)       | -20 <b>~</b> +70                     |
| Storage Temperature (°C)         | -30 ~ +80                            |
| Housing                          | ABS 757 Plastic Resin (Color: Black) |
| Lead Pins                        | Tin Plated Brass                     |
| Weight (Grams)                   | 2                                    |
| Condition by wave soldering (°C) | $260 \pm 5$ / within 5 sec           |
| Condition by hand soldering (°C) | $350 \pm 20$ / within 5 sec          |
| Options                          | For other options contact factory    |

**Dimensions:** (units: mm)