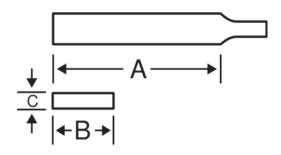

## PRODUCT ATTRIBUTES

| Product      | Α      | Β       | С    | T/cm | VIIII | g     |
|--------------|--------|---------|------|------|-------|-------|
| 1-210-08-1-2 | 200 mm | 20.5 mm | 6 mm | 10   | 1     | 170 g |