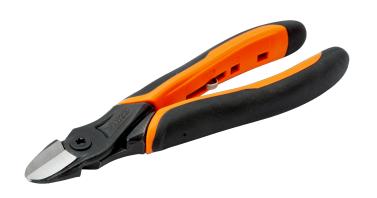

## 2101PG

ERGO™ Side Cutting Pliers with Self Opening Dual-Component Handle and Phosphate Finish for Plastic

## PRODUCT DETAILS

- Two-component ERGO™ handles: thermoplastic surface on tough polypropylene provides superior grip
- $\bullet$  Side cutting pliers developed according to the scientific ERGO  $^{\text{TM}}$  process
- Full flush cutting edge without bevelling designed to smoothly cut all kinds of plastic parts
- Distance from joint to centre of cutting edges is reduced for greater leverage and increased cutting capacity
- Equipped with a patented return spring featuring an on/off function
- High-performance alloy steel
- Phosphate finish, anti-corrosion treated