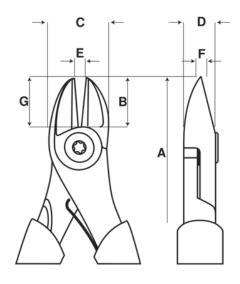

## PRODUCT ATTRIBUTES

| Product    | A      | В       | C     | D       | Ш    | F      | G       | g     |
|------------|--------|---------|-------|---------|------|--------|---------|-------|
| 2101PG-160 | 160 mm | 18,1 mm | 21 mm | 10,2 mm | 2 mm | 1.5 mm | 18,1 mm | 162 g |