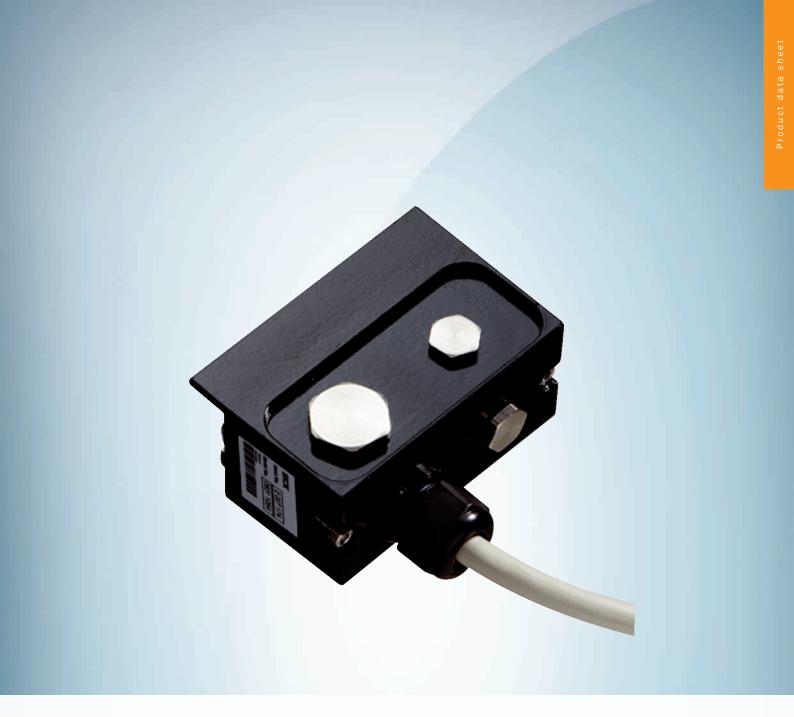

# SX0A-B0910B

Other connectors and cables

**PLUG CONNECTORS AND CABLES** 

#### Technical specifications

| Accessory group        | Plug connectors and cables                                                           |
|------------------------|--------------------------------------------------------------------------------------|
| Accessory family       | Other connectors and cables                                                          |
| Connection type head A | System plug                                                                          |
| Connection type        | Flying leads                                                                         |
| Cable                  | 10 m, 9-wire, PVC                                                                    |
| Jacket material        | PVC                                                                                  |
| Shielding              | Unshielded                                                                           |
| Special feature        | Pre-assembled, Not for use of incremental encoders, integrated configuration storage |
| Items supplied         | With 1 x cable gland M20, 1 x blanking plug M20, 2 x blanking plug M12               |
| Description            | For S3000 Standard and Remote                                                        |