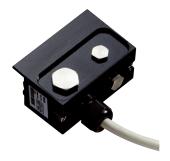

# SX0A-B0910B

Other connectors and cables

**PLUG CONNECTORS AND CABLES** 

#### Technical specifications

| Accessory group        | Plug connectors and cables                                                           |
|------------------------|--------------------------------------------------------------------------------------|
| Accessory family       | Other connectors and cables                                                          |
| Connection type head A | System plug                                                                          |
| Connection type        | Flying leads                                                                         |
| Cable                  | 10 m, 9-wire, PVC                                                                    |
| Jacket material        | PVC                                                                                  |
| Shielding              | Unshielded                                                                           |
| Special feature        | Pre-assembled, Not for use of incremental encoders, integrated configuration storage |
| Items supplied         | With 1 x cable gland M20, 1 x blanking plug M20, 2 x blanking plug M12               |
| Description            | For S3000 Standard and Remote                                                        |