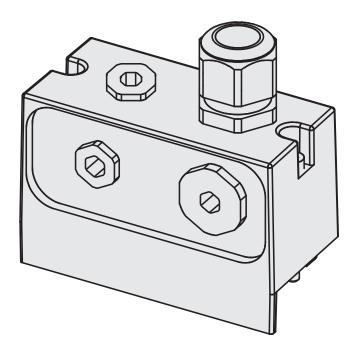

configuration storage |
| Items supplied         | With 1 x cable gland M20, 1 x blanking plug M20, 2 x blanking plug M12               |
| Description            | For S3000 Advanced                                                                   |

#### Classifications

| 27279290             |  |
|----------------------|--|
| <b>4</b> 27279290    |  |
| 27279221             |  |
| 27279221             |  |
| 27440104             |  |
| 27440104             |  |
| 27440104             |  |
| 27440102             |  |
| <b>0</b> 27440102    |  |
| <b>0</b> 27440102    |  |
| 27272792             |  |
| EC002635             |  |
| EC002635             |  |
| EC002635             |  |
| EC002635             |  |
| <b>0901</b> 39121421 |  |
|                      |  |

## Pin assignment



# SICK AT A GLANCE

SICK is one of the leading manufacturers of intelligent sensors and sensor solutions for industrial applications. A unique range of products and services creates the perfect basis for controlling processes securely and efficiently, protecting individuals from accidents and preventing damage to the environment.

We have extensive experience in a wide range of industries and understand their processes and requirements. With intelligent sensors, we can deliver exactly what our customers need. In application centers in Europe, Asia and North America, system solutions are tested and optimized in accordance with customer specifications. All this makes us a reliable supplier and development partner.

Comprehensive services complete our offering: SICK LifeTime Services provid