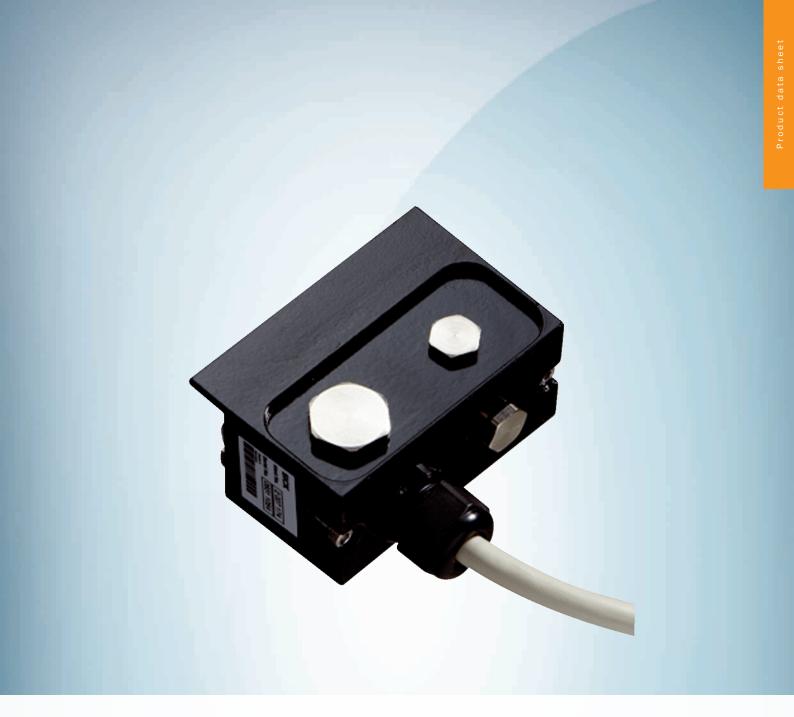

# SX0A-B1320B

Other connectors and cables

**PLUG CONNECTORS AND CABLES** 

#### Technical specifications

| Accessory group        | Plug connectors and cables                                                           |
|------------------------|--------------------------------------------------------------------------------------|
| Accessory family       | Other connectors and cables                                                          |
| Connection type head A | System plug                                                                          |
| Connection type        | Flying leads                                                                         |
| Cable                  | 20 m, 13-wire, PVC                                                                   |
| Jacket material        | PVC                                                                                  |
| Shielding              | Unshielded                                                                           |
| Special feature        | Pre-assembled, Not for use of incremental encoders, integrated configuration storage |
| Items supplied         | With 1 x cable gland M20, 1 x blanking plug M20, 2 x blanking plug M12               |
| Description            | For S3000 Advanced                                                                   |