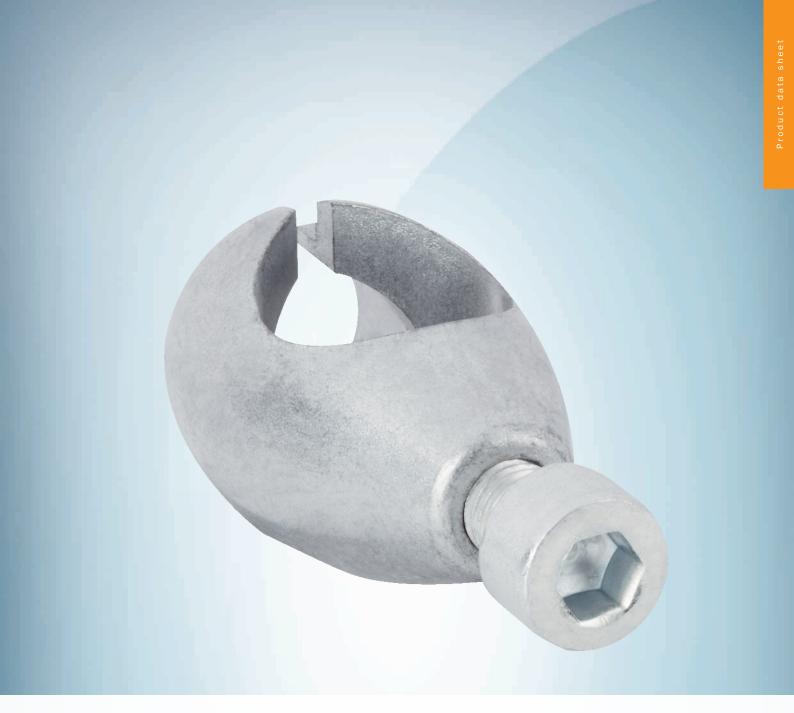

BEF-KHS-KH2

## Technical specifications

| Accessory group | Universal bar clamp systems              |
|-----------------|------------------------------------------|
| Material        | Steel, zinc coated                       |
| Items supplied  | M8 (hex socket head)                     |
| Description     | Universal clamp bracket for rod mounting |