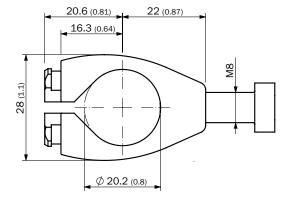

aterial        | Steel, zinc coated                       |
| Items supplied  | M8 (hex socket head)                     |
| Description     | Universal clamp bracket for rod mounting |

#### Classifications

| eCI@ss 5.0     | 27279202 |
|----------------|----------|
| eCl@ss 5.1.4   | 27279202 |
| eCl@ss 6.0     | 27279202 |
| eCl@ss 6.2     | 27279202 |
| eCl@ss 7.0     | 27279202 |
| eCl@ss 8.0     | 27279202 |
| eCl@ss 8.1     | 27279202 |
| eCl@ss 9.0     | 27273701 |
| eCl@ss 10.0    | 27273701 |
| eCl@ss 11.0    | 27273701 |
| eCl@ss 12.0    | 27273701 |
| ETIM 5.0       | EC002024 |
| ETIM 6.0       | EC002024 |
| ETIM 7.0       | EC002024 |
| ETIM 8.0       | EC002024 |
| UNSPSC 16.0901 | 32131023 |
|                |          |

## Dimensional drawing (Dimensions in mm (inch))



## SICK AT A GLANCE

SICK is one of the leading manufacturers of intelligent sensors and sensor solutions for industrial applications. A unique range of products and services creates the perfect basis for controlling processes securely and efficiently, protecting individuals from accidents and preventing damage to the environment.

We have extensive experience in a wide range of industries and understand their processes and requirements. With intelligent sensors, we can deliver exactly what our customers need. In application centers in Europe, Asia and North America, system solutions are tested and optimized in accordance with customer specifications. All this makes us a reliable supplier and development partner.

Comprehensive services complete our offering: SICK LifeTime Services provi