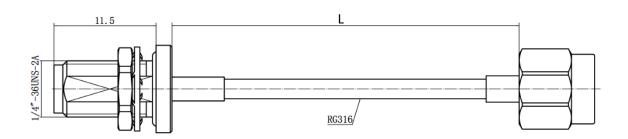

## BU-41500310XX

(Cable Assembly Coaxial SMA Female Bulkhead to SMA Straight MaleRG-316)

Toll Free: 800.955.2629

Phone: 330.780.2525

Fax: 330.780.2524

## **Product Attributes**

| Gender                | Male to Male                    |  |  |
|-----------------------|---------------------------------|--|--|
| Style                 | SMA to SMA                      |  |  |
| 1st Connector         | Gold Plated SMA Female Bulkhead |  |  |
| 2nd Connector         | Gold Plated SMA Male Plug       |  |  |
| Features              | Shielded                        |  |  |
| Operating Temperature | -65°C (-85°F) to 150°C (302°F)  |  |  |
| BU-4150031006         | 6" (152.40 mm)                  |  |  |
| BU-4150031012         | 12" (304.8 mm)                  |  |  |
| BU-4150031018         | 18" (457.2 mm)                  |  |  |
| BU-4150031024         | 24" (609.6 mm)                  |  |  |
| BU-4150031036         | 36" (914.4 mm)                  |  |  |
| BU-4150031048         | 48" (1219.2 mm)                 |  |  |
| BU-4150031M1.0        | 1M (39.4")                      |  |  |
| BU-4150031M1.5        | 1.5M (59.1")                    |  |  |
| BU-4150031MM150       | 150mm (5.9")                    |  |  |
| BU-4150031MM250       | 250mm (9.8")                    |  |  |
| BU-4150031MM500       | 500mm (19.7")                   |  |  |
| BU-4150031MM750       | 750mm (29.5")                   |  |  |
| RoHS 3 Compliant      |                                 |  |  |