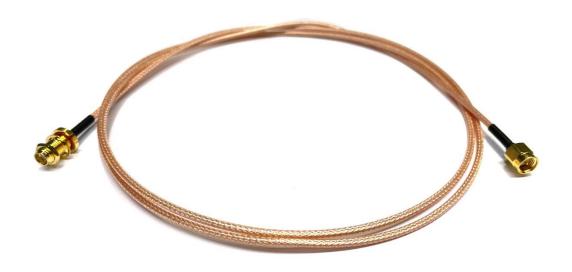

## BU-41500310XX

(Cable Assembly Coaxial SMA Female Bulkhead to SMA Straight MaleRG-316)

Toll Free: 800.955.2629

Phone: 330.780.2525

Fax: 330.780.2524

## **Product Attributes**

| Gender                | Male to Male                    |  |  |
|-----------------------|---------------------------------|--|--|
| Style                 | SMA to SMA                      |  |  |
| 1st Connector         | Gold Plated SMA Female Bulkhead |  |  |
| 2nd Connector         | Gold Plated SMA Male Plug       |  |  |
| Features              | Shielded                        |  |  |
| Operating Temperature | -65°C (-85°F) to 150°C (302°F)  |  |  |
| BU-4150031006         | 6" (152.40 mm)                  |  |  |
| BU-4150031012         | 12" (304.8 mm)                  |  |  |
| BU-4150031018         | 18" (457.2 mm)                  |  |  |
| BU-4150031024         | 24" (609.6 mm)                  |  |  |
| BU-4150031036         | 36" (914.4 mm)                  |  |  |
| BU-4150031048         | 48" (1219.2 mm)                 |  |  |
| BU-4150031M1.0        | 1M (39.4")                      |  |  |
| BU-4150031M1.5        | 1.5M (59.1")                    |  |  |
| BU-4150031MM150       | 150mm (5.9")                    |  |  |
| BU-4150031MM250       | 250mm (9.8")                    |  |  |
| BU-4150031MM500       | 500mm (19.7")                   |  |  |
| BU-4150031MM750       | 750mm (29.5")                   |  |  |
| RoHS 3 Compliant      |                                 |  |  |