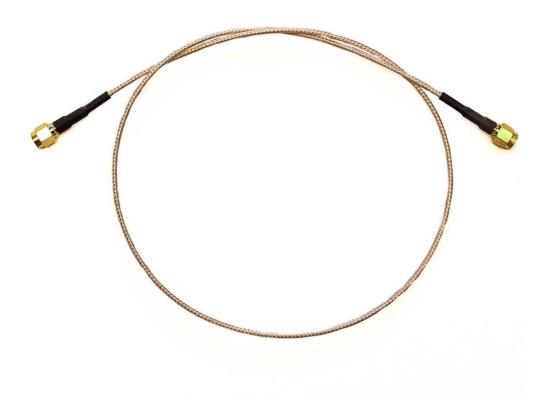

## BU-4150029-@

(Cable Assembly Coaxial SMA to SMA Male to Male RG-316)

Toll Free: 800.955.2629

Phone: 330.780.2525

Fax: 330.780.2524

## **Product Attributes**

| Male to Male                   |  |  |
|--------------------------------|--|--|
| SMA to SMA                     |  |  |
| Gold Plated SMA Male Plug      |  |  |
| Gold Plated SMA Male Plug      |  |  |
| Shielded                       |  |  |
| -65°C (-85°F) to 150°C (302°F) |  |  |
| 6" (152.40 mm)                 |  |  |
| 12" (304.8 mm)                 |  |  |
| 18" (457.2 mm)                 |  |  |
| 24" (609.6 mm)                 |  |  |
| 36" (914.4 mm)                 |  |  |
| 48" (1219.2 mm)                |  |  |
| 2M (78.7")                     |  |  |
| 3M (118.1")                    |  |  |
| 150mm (5.9")                   |  |  |
| 250mm (9.8")                   |  |  |
| 500mm (19.7")                  |  |  |
| 750mm (29.5")                  |  |  |
|                                |  |  |
|                                |  |  |