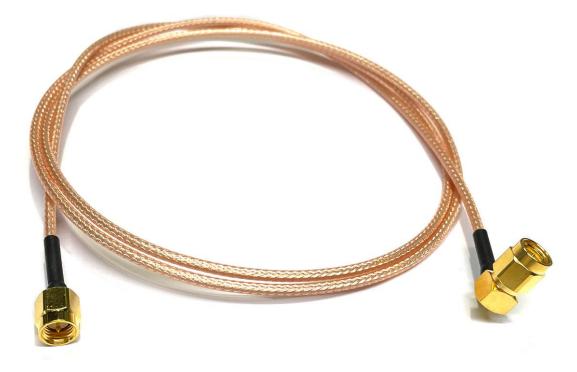

## BU-41500300XX

(Cable Assembly Coaxial SMA Right Angle to SMA Straight Male to Male RG-316)

Toll Free: 800.955.2629

Phone: 330.780.2525

Fax: 330.780.2524

## **Product Attributes**

| Gender                | Male to Male                       |  |
|-----------------------|------------------------------------|--|
| Style                 | SMA to SMA                         |  |
| 1st Connector         | Gold Plated SMA Male Plug Straight |  |
| 2nd Connector         | Gold Plated SMA Male Plug Right    |  |
|                       | Angle                              |  |
| Features              | Shielded                           |  |
| Operating Temperature | -65°C (-85°F) to 150°C (302°F)     |  |
| BU-4150030006         | 6" (152.40 mm)                     |  |
| BU-4150030012         | 12" (304.8 mm)                     |  |
| BU-4150030024         | 24" (609.6 mm)                     |  |
| BU-4150030036         | 36" (914.4 mm)                     |  |
| BU-4150030048         | 48" (1219.2 mm)                    |  |
| BU-4150030M1.5        | 1.5M (59.1")                       |  |
| BU-4150030MM150       | 150mm (5.9")                       |  |
| BU-4150030MM250       | 250mm (9.8")                       |  |
| BU-4150030MM500       | 500mm (19.7")                      |  |
| RoHS 3 Compliant      |                                    |  |