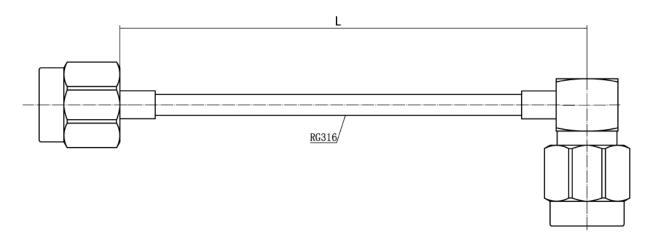

## BU-41500300XX

(Cable Assembly Coaxial SMA Right Angle to SMA Straight Male to Male RG-316)

Toll Free: 800.955.2629

Phone: 330.780.2525

Fax: 330.780.2524

## **Product Attributes**

| Gender                | Male to Male                       |  |
|-----------------------|------------------------------------|--|
| Style                 | SMA to SMA                         |  |
| 1st Connector         | Gold Plated SMA Male Plug Straight |  |
| 2nd Connector         | Gold Plated SMA Male Plug Right    |  |
|                       | Angle                              |  |
| Features              | Shielded                           |  |
| Operating Temperature | -65°C (-85°F) to 150°C (302°F)     |  |
| BU-4150030006         | 6" (152.40 mm)                     |  |
| BU-4150030012         | 12" (304.8 mm)                     |  |
| BU-4150030024         | 24" (609.6 mm)                     |  |
| BU-4150030036         | 36" (914.4 mm)                     |  |
| BU-4150030048         | 48" (1219.2 mm)                    |  |
| BU-4150030M1.5        | 1.5M (59.1")                       |  |
| BU-4150030MM150       | 150mm (5.9")                       |  |
| BU-4150030MM250       | 250mm (9.8")                       |  |
| BU-4150030MM500       | 500mm (19.7")                      |  |
| RoHS 3 Compliant      |                                    |  |