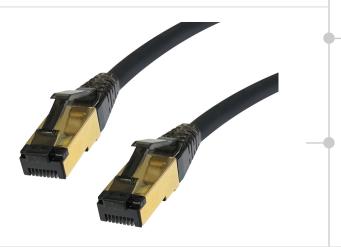

## Cat8 Patch Cables Booted Cat8 LSZH 40g S/FTP RJ45 Cables

Part No. See Chart

The Videk Cat8 Patch Cable range are best suited for the Data Centre & Server Room environments where there is greater demand for both transfer speed & increased bandwidth performance.

These S/FTP LSZH Cables are capable of working up to 40Gbps and supports bandwidth up to 2000Mhz.