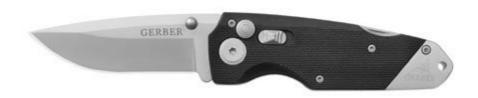

## Fine Edge

Its a knife first, with multi-functional implements second. The Obsidian clip knife features a high-grade blade with dual thumb studs for one-handed opening and a safety-style lock that ensures the blade stays open or closed when you need it to.

Additional implements include cross point and flat head screw drivers, a file, and a bottle opener.

Overall Length: 17,9 cm
 Blade Length: 8 cm
 Closed Length: 10,4 cm
 Weight: 130 g
 Blade Style: Fine Edge

Blade Material: 440 Stainless
 Blade Type: Drop Point
 Handle Material: Glass-Filled Nylon