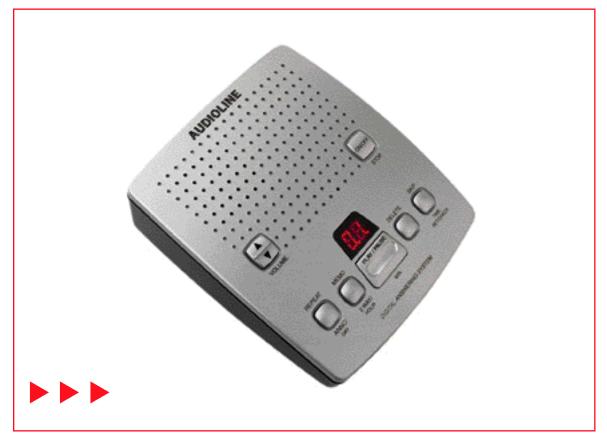

## **Digital Answering Machine**

## **F**EATURES

- Easy-to-use digital operation
- Digital call counter
- Room monitor
- Day/time stamp
- Full remote access
- Instant playback/skip/repeat
- Call screening
- Memo recording facility
- Ring delay 2/7/toll saver
- Two-way conversation recording
- Battery back-up (not supplied)

35 minutes digital recording time

Barcode Number: 7 319770 125619 - Order Part Number: 12561

The above feature list is not exhaustive. Please consult the relevant product manual for a full list of features. Due to continued product improvement the product's features and specifications may vary slightly from the actual product shown.