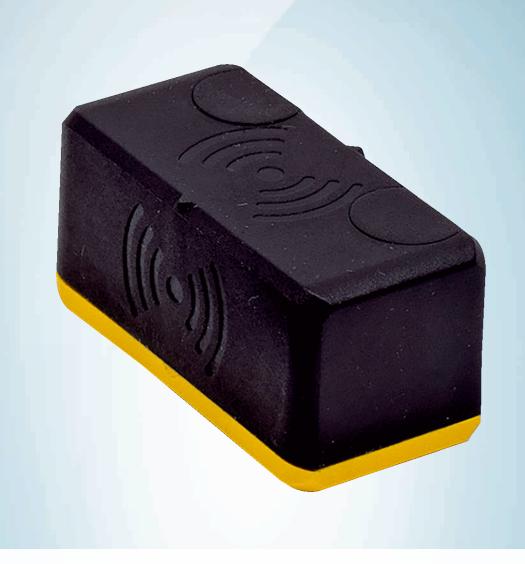

#### Technical specifications

| Accessory group | Actuators                                                                 |
|-----------------|---------------------------------------------------------------------------|
| Description     | Replacement actuator for STR1-SACxxxxx (compatible with all STR1 sensors) |
| Design          | Compact                                                                   |
| Material        | VISTAL®                                                                   |
| Classifications |                                                                           |
| eCl@ss 5.0      | 27279290                                                                  |
| eCl@ss 5.1.4    | 27279290                                                                  |
| eCl@ss 6.0      | 27279222                                                                  |
| eCl@ss 6.2      | 27279222                                                                  |
| eCl@ss 7.0      | 27279222                                                                  |
| eCl@ss 8.0      | 27279222                                                                  |
| eCl@ss 8.1      | 27279222                                                                  |
| eCl@ss 9.0      | 27270612                                                                  |
| eCl@ss 10.0     | 27270612                                                                  |
| eCl@ss 11.0     | 27270612                                                                  |
| eCl@ss 12.0     | 27270612                                                                  |
| ETIM 5.0        | EC002594                                                                  |
| ETIM 6.0        | EC002594                                                                  |
| ETIM 7.0        | EC002594                                                                  |
| ETIM 8.0        | EC002594                                                                  |
| UNSPSC 16.0901  | 31251501                                                                  |