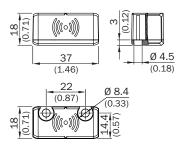

|
| eCl@ss 11.0     | 27270612                                                                  |
| eCl@ss 12.0     | 27270612                                                                  |
| ETIM 5.0        | EC002594                                                                  |
| ETIM 6.0        | EC002594                                                                  |
| ETIM 7.0        | EC002594                                                                  |
| ETIM 8.0        | EC002594                                                                  |
| UNSPSC 16.0901  | 31251501                                                                  |

#### Dimensional drawing (Dimensions in mm (inch))

"Compact" actuator



# SICK AT A GLANCE

SICK is one of the leading manufacturers of intelligent sensors and sensor solutions for industrial applications. A unique range of products and services creates the perfect basis for controlling processes securely and efficiently, protecting individuals from accidents and preventing damage to the environment.

We have extensive experience in a wide range of industries and understand their processes and requirements. With intelligent sensors, we can deliver exactly what our customers need. In application centers in Europe, Asia and North America, system solutions are tested and optimized in accordance with customer specifications. All this makes us a reliable supplier and development partner.

Comprehensive services complete our offering: SICK LifeTime Services provid