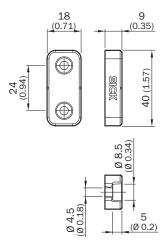

ors) |
| Design          | Flat                                                                      |
| Material        | VISTAL®                                                                   |

#### Classifications

| eCl@ss 5.0     | 27279290 |
|----------------|----------|
| eCl@ss 5.1.4   | 27279290 |
| eCl@ss 6.0     | 27279222 |
| eCl@ss 6.2     | 27279222 |
| eCl@ss 7.0     | 27279222 |
| eCl@ss 8.0     | 27279222 |
| eCl@ss 8.1     | 27279222 |
| eCl@ss 9.0     | 27270612 |
| eCl@ss 10.0    | 27270612 |
| eCl@ss 11.0    | 27270612 |
| eCl@ss 12.0    | 27270612 |
| ETIM 5.0       | EC002594 |
| ETIM 6.0       | EC002594 |
| ETIM 7.0       | EC002594 |
| ETIM 8.0       | EC002594 |
| UNSPSC 16.0901 | 31251501 |

## Dimensional drawing (Dimensions in mm (inch))

"Flat" actuator



## SICK AT A GLANCE

SICK is one of the leading manufacturers of intelligent sensors and sensor solutions for industrial applications. A unique range of products and services creates the perfect basis for controlling processes securely and efficiently, protecting individuals from accidents and preventing damage to the environment.

We have extensive experience in a wide range of industries and understand their processes and requirements. With intelligent sensors, we can deliver exactly what our customers need. In application centers in Europe, Asia and North America, system solutions are tested and optimized in accordance with customer specifications. All this makes us a reliable supplier and development partner.

Comprehensive services complete our offering: SICK LifeTime Services provi