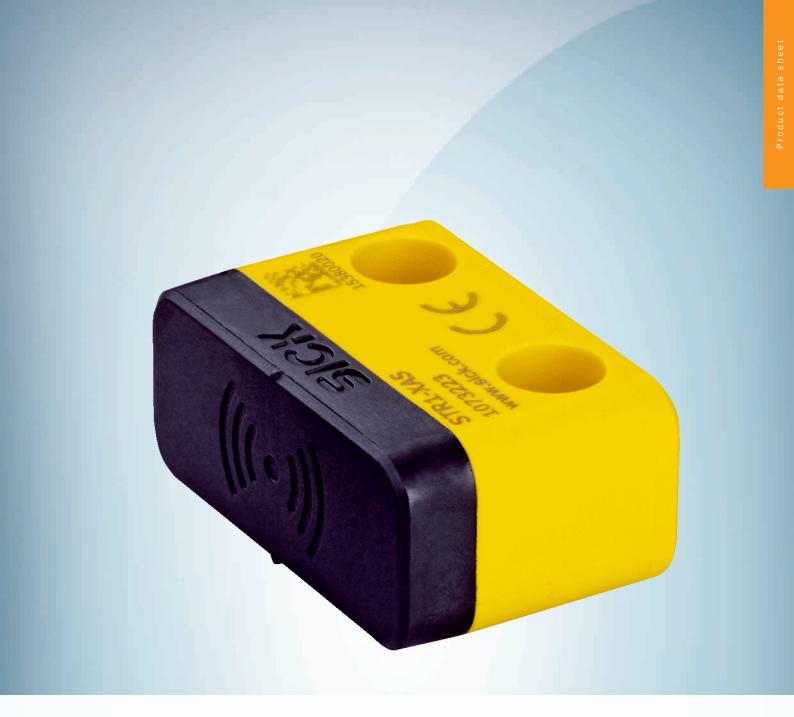

STR1-XAS

# Ordering information

| Туре     | Part no. |
|----------|----------|
| STR1-XAS | 1073223  |

Other models and accessories → www.sick.com/