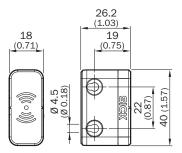

| Design          | Standard                                                                  |
| Material        | VISTAL®                                                                   |

### Classifications

| eCl@ss 5.0     | 27279290 |
|----------------|----------|
| eCl@ss 5.1.4   | 27279290 |
| eCl@ss 6.0     | 27279222 |
| eCl@ss 6.2     | 27279222 |
| eCl@ss 7.0     | 27279222 |
| eCl@ss 8.0     | 27279222 |
| eCl@ss 8.1     | 27279222 |
| eCl@ss 9.0     | 27270612 |
| eCl@ss 10.0    | 27270612 |
| eCl@ss 11.0    | 27270612 |
| eCl@ss 12.0    | 27270612 |
| ETIM 5.0       | EC002594 |
| ETIM 6.0       | EC002594 |
| ETIM 7.0       | EC002594 |
| ETIM 8.0       | EC002594 |
| UNSPSC 16.0901 | 31251501 |

# Dimensional drawing (Dimensions in mm (inch))

#### "Standard" actuator





# SICK AT A GLANCE

SICK is one of the leading manufacturers of intelligent sensors and sensor solutions for industrial applications. A unique range of products and services creates the perfect basis for controlling processes securely and efficiently, protecting individuals from accidents and preventing damage to the environment.

We have extensive experience in a wide range of industries and understand their processes and requirements. With intelligent sensors, we can deliver exactly what our customers need. In application centers in Europe, Asia and North America, system solutions are tested and optimized in accordance with customer specifications. All this makes us a reliable supplier and development partner.

Comprehensive services complete our offering: SICK LifeTime Services prov