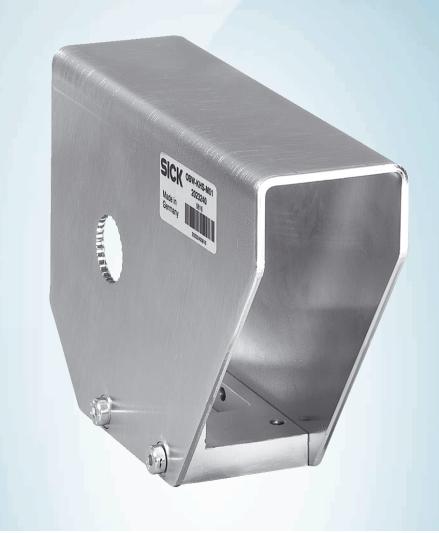

#### Technical specifications

| Accessory group  | Device protection (mechanical)           |
|------------------|------------------------------------------|
| Accessory family | Protective housings and protective pipes |
| Suitable for     | W23-2, W24-2, W27-3, W34                 |
| Material         | Steel, zinc coated                       |
| Items supplied   | Mounting hardware included               |
| Description      | Weather hood for universal clamp bracket |
| Classifications  |                                          |
| eCl@ss 5.0       | 27371205                                 |
| eCl@ss 5.1.4     | 27371205                                 |
| eCl@ss 6.0       | 27371205                                 |
| eCl@ss 6.2       | 27371205                                 |
| eCl@ss 7.0       | 27371205                                 |
| eCl@ss 8.0       | 27371205                                 |
| eCl@ss 8.1       | 27371205                                 |
| eCl@ss 9.0       | 27371205                                 |
| eCl@ss 10.0      | 27371205                                 |
| eCl@ss 11.0      | 27371205                                 |
| eCl@ss 12.0      | 27371205                                 |
| ETIM 5.0         | EC000200                                 |
| ETIM 6.0         | EC000200                                 |
| ETIM 7.0         | EC000200                                 |
| ETIM 8.0         | EC000200                                 |
| UNSPSC 16.0901   | 32131023                                 |