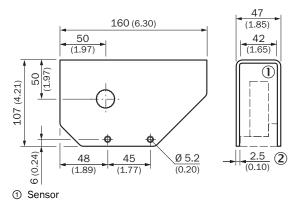

Dimensional drawing (Dimensions in mm (inch))

O Base plate with mounting material in scope of delivery