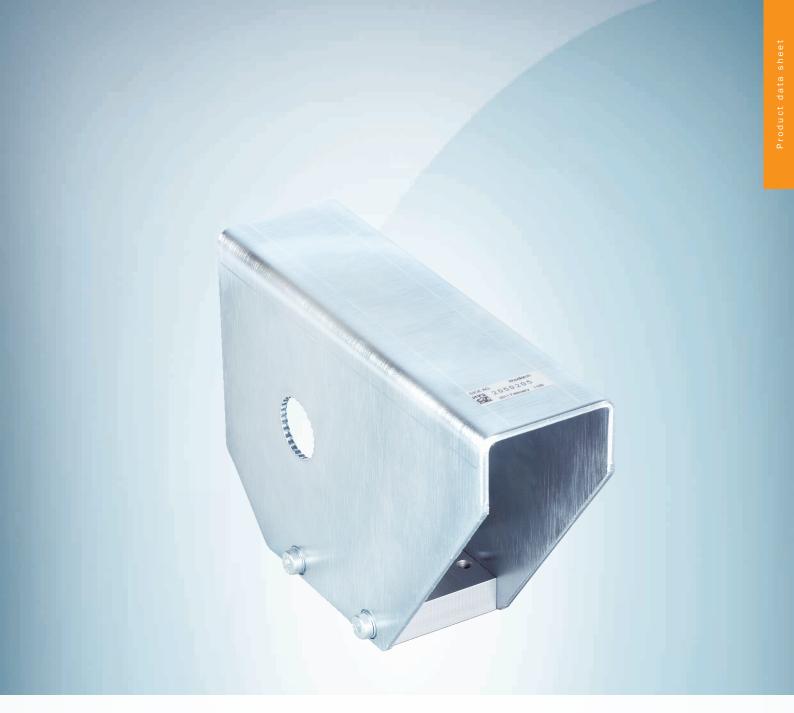

# Technical specifications

| Accessory group  | Device protection (mechanical)           |
|------------------|------------------------------------------|
| Accessory family | Protective housings and protective pipes |
| Description      | Weather protection hood                  |