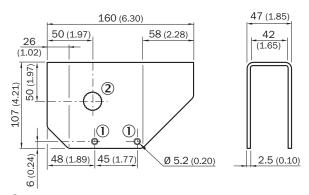

#### Dimensional drawing (Dimensions in mm (inch))

- ① Mounting hole sensor (included in scope of supply)
- ② Fixing hole for universal bar clamp mounting (rod fixing)