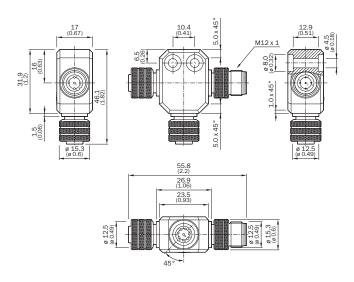

| T-connector for safe series connection                                                                                       |

 $<sup>^{1)}\,\</sup>mbox{Only}$  in fully locked position with its plugs.

#### Classifications

| ECLASS 5.0   | 27279201 |
|--------------|----------|
| ECLASS 5.1.4 | 27279201 |
| ECLASS 6.0   | 27279201 |
| ECLASS 6.2   | 27279201 |
| ECLASS 7.0   | 27279201 |
| ECLASS 8.0   | 27279201 |
| ECLASS 8.1   | 27279201 |
| ECLASS 9.0   | 27440108 |
| ECLASS 10.0  | 27440108 |
| ECLASS 11.0  | 27440108 |
| ECLASS 12.0  | 27440108 |
| ETIM 5.0     | EC002585 |

| ETIM 6.0       | EC002585 |
|----------------|----------|
| ETIM 7.0       | EC002585 |
| ETIM 8.0       | EC002585 |
| UNSPSC 16.0901 | 31163032 |

## Dimensional drawing (Dimensions in mm (inch))



## Connection diagram



## SICK AT A GLANCE

SICK is one of the leading manufacturers of intelligent sensors and sensor solutions for industrial applications. A unique range of products and services creates the perfect basis for controlling processes securely and efficiently, protecting individuals from accidents and preventing damage to the environment.

We have extensive experience in a wide range of industries and understand their processes and requirements. With intelligent sensors, we can deliver exactly what our customers need. In application centers in Europe, Asia and North America, system solutions are tested and optimized in accordance with customer specifications. All this makes us a reliable supplier and development partner.

Comprehensive services complete our offering: SIC