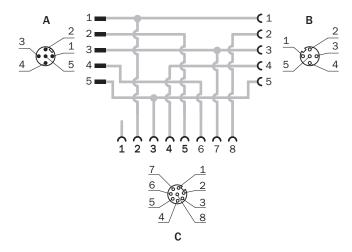

afe series connection                                                                                       |

 $<sup>^{1)}\,\</sup>mbox{Only}$  in fully locked position with its plugs.

#### Classifications

| ECLASS 5.0   | 27279201 |
|--------------|----------|
| ECLASS 5.1.4 | 27279201 |
| ECLASS 6.0   | 27279201 |
| ECLASS 6.2   | 27279201 |
| ECLASS 7.0   | 27279201 |
| ECLASS 8.0   | 27279201 |
| ECLASS 8.1   | 27279201 |
| ECLASS 9.0   | 27440108 |
| ECLASS 10.0  | 27440108 |
| ECLASS 11.0  | 27440108 |
| ECLASS 12.0  | 27440108 |
| ETIM 5.0     | EC002585 |

| ETIM 6.0       | EC002585 |
|----------------|----------|
| ETIM 7.0       | EC002585 |
| ETIM 8.0       | EC002585 |
| UNSPSC 16.0901 | 31163032 |

## Dimensional drawing (Dimensions in mm (inch))



## Connection diagram



## SICK AT A GLANCE

SICK is one of the leading manufacturers of intelligent sensors and sensor solutions for industrial applications. A unique range of products and services creates the perfect basis for controlling processes securely and efficiently, protecting individuals from accidents and preventing damage to the environment.

We have extensive experience in a wide range of industries and understand their processes and requirements. With intelligent sensors, we can deliver exactly what our customers need. In application centers in Europe, Asia and North America, system solutions are tested and optimized in accordance with customer specifications. All this makes us a reliable supplier and development partner.

Comprehensive services complete our offering: SICK LifeTime Services provi