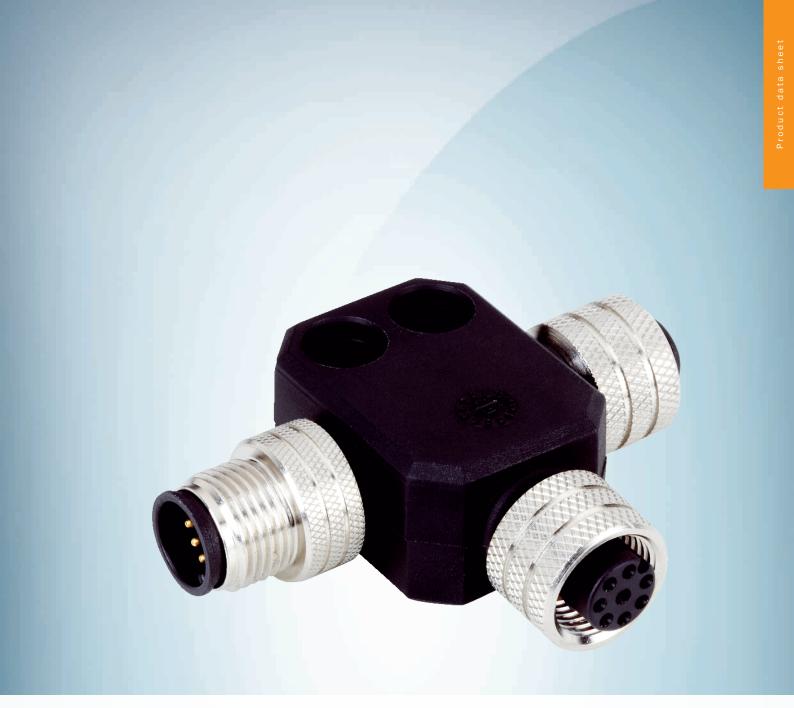

# STR1-XXA

Y- and T-connectors

**PLUG CONNECTORS AND CABLES** 

**SICK**Sensor Intelligence.

## Technical specifications

| Accessory family              | T-junctions                                                                                                                  |
|-------------------------------|------------------------------------------------------------------------------------------------------------------------------|
| Connection type head A        | Male connector, M12, 5-pin, A-coded                                                                                          |
| Connection type head B        | Female connector, M12, 5-pin, A-coded                                                                                        |
| Connection type head C        | Female connector, M12, 8-pin, A-coded                                                                                        |
| Housing material              | PP                                                                                                                           |
| Connector material head A     | PA                                                                                                                           |
| Connector material head C     | PA                                                                                                                           |
| Housing color                 | Black                                                                                                                        |
| Locking nut material          | Zinc alloy, nickel-plated                                                                                                    |
| Shielding, head               | Unshielded                                                                                                                   |
| Reference voltage             | ≤ 30 V DC                                                                                                                    |
| Current loading               | ≤ 5 A, A-B, A/B-C                                                                                                            |
| Note                          | M12 male connector, 5-pin, A-coded, on 1 x M12 female connector, 5-pin, A-coded, on 1 x M12 female connector, 8-pin, A-coded |
| Ambient operating temperature | -25 °C +90 °C                                                                                                                |
| Enclosure rating              | IP68 <sup>1)</sup>                                                                                                           |
| Description                   | T-connector for safe series connection                                                                                       |