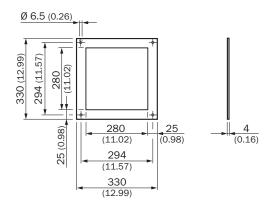

#### Dimensional drawing (Dimensions in mm (inch))

#### Technical specifications

| Accessory group               | Reflectors                                                                                                              |
|-------------------------------|-------------------------------------------------------------------------------------------------------------------------|
| Accessory family              | Angular                                                                                                                 |
| Description                   | Reflector plate, "diamond grade" reflective tape, 330 mm x 330 mm, base plate material: alu-<br>minum, screw connection |
| Mounting system type          | Screw-on, 4 hole mounting                                                                                               |
| Ambient operating temperature | -34 °C +70 °C                                                                                                           |
| Classifications               |                                                                                                                         |
| ECLASS 5.0                    | 27279203                                                                                                                |
| ECLASS 5.1.4                  | 27279203                                                                                                                |
| ECLASS 6.0                    | 27279203                                                                                                                |
| ECLASS 6.2                    | 27279203                                                                                                                |
| ECLASS 7.0                    | 27279203                                                                                                                |
| ECLASS 8.0                    | 27279203                                                                                                                |
| ECLASS 8.1                    | 27279203                                                                                                                |
| ECLASS 9.0                    | 27273601                                                                                                                |
| ECLASS 10.0                   | 27273601                                                                                                                |
| ECLASS 11.0                   | 27273601                                                                                                                |
| ECLASS 12.0                   | 27273601                                                                                                                |
| ETIM 5.0                      | EC002467                                                                                                                |
| ETIM 6.0                      | EC002467                                                                                                                |
| ETIM 7.0                      | EC002467                                                                                                                |
| ETIM 8.0                      | EC002467                                                                                                                |
| UNSPSC 16.0901                | 39111827                                                                                                                |