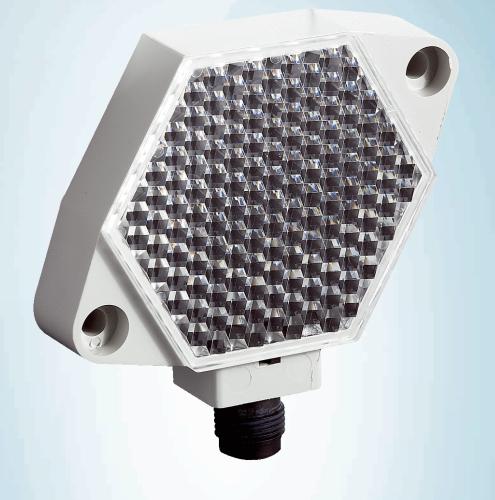

#### **Technical specifications**

| Accessory group               | Reflectors                                                   |
|-------------------------------|--------------------------------------------------------------|
| Accessory family              | Special reflectors                                           |
| Description                   | Constant heating, screw connection, width across flats 48 mm |
| Mounting system type          | Screw-on, 2 hole mounting                                    |
| Ambient operating temperature | -30 °C +65 °C <sup>1)</sup>                                  |
| Material                      | PMMA/ABS                                                     |