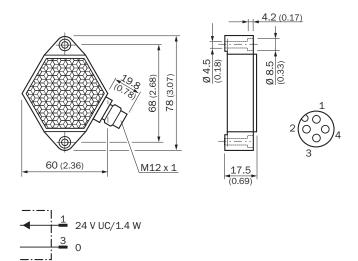

| PMMA/ABS                                                     |

1) Acclimatize the reflectors in the freezer area before Mount and screw reflectors without heavy mechanical stress and tension.

#### Classifications

| ECLASS 5.0     | 27279203 |
|----------------|----------|
| ECLASS 5.1.4   | 27279203 |
| ECLASS 6.0     | 27279203 |
| ECLASS 6.2     | 27279203 |
| ECLASS 7.0     | 27279203 |
| ECLASS 8.0     | 27279203 |
| ECLASS 8.1     | 27279203 |
| ECLASS 9.0     | 27273601 |
| ECLASS 10.0    | 27273601 |
| ECLASS 11.0    | 27273601 |
| ECLASS 12.0    | 27273601 |
| ETIM 5.0       | EC002467 |
| ETIM 6.0       | EC002467 |
| ETIM 7.0       | EC002467 |
| ETIM 8.0       | EC002467 |
| UNSPSC 16.0901 | 39111827 |

2

## PL50HK

Dimensional drawing (Dimensions in mm (inch))



# SICK AT A GLANCE

SICK is one of the leading manufacturers of intelligent sensors and sensor solutions for industrial applications. A unique range of products and services creates the perfect basis for controlling processes securely and efficiently, protecting individuals from accidents and preventing damage to the environment.

We have extensive experience in a wide range of industries and understand their processes and requirements. With intelligent sensors, we can deliver exactly what our customers need. In application centers in Europe, Asia and North America, system solutions are tested and optimized in accordance with customer specifications. All this makes us a reliable supplier and development partner.

Comprehensive services complete our offering: SICK LifeTime Services provid