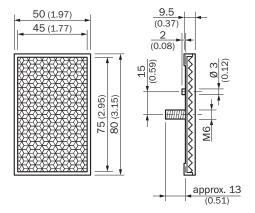

## Dimensional drawing (Dimensions in mm (inch))

## Technical specifications

| Accessory group               | Reflectors                                               |
|-------------------------------|----------------------------------------------------------|
| Accessory family              | Angular                                                  |
| Description                   | Rectangular, with M6x14 threaded bolt and locking device |
| Mounting system type          | Screw-on, mounting pin M6x13 mm                          |
| Ambient operating temperature | -20 °C +65 °C                                            |
| Dimensions                    | 50 mm x 80 mm                                            |
| Reflective area               | 45 mm x 75 mm                                            |
| Material                      | PMMA/ABS                                                 |