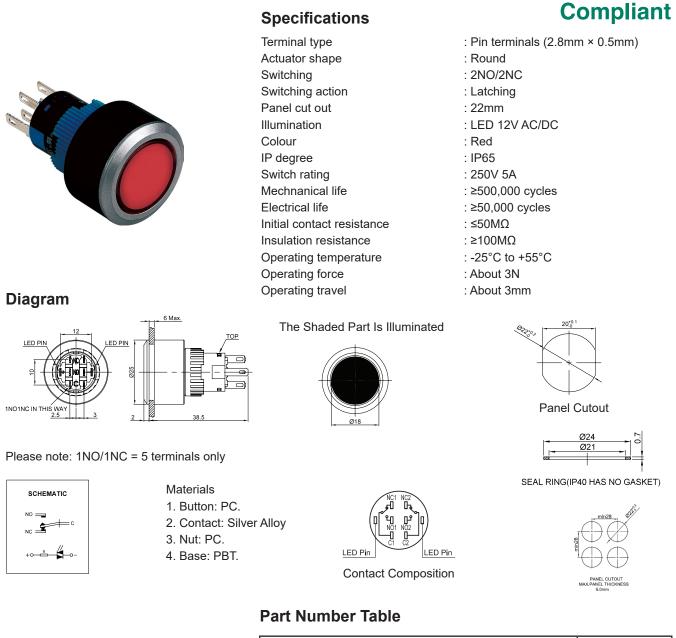

## Industrial Push Button Switch Multicomp PRO

|                          | Description                                             | Part Number  |  |
|--------------------------|---------------------------------------------------------|--------------|--|
| Dimensions : Millimetres | Industrial Push Button Switch, Latching, Red, 22mm, 12V | MPAB-PB-1055 |  |