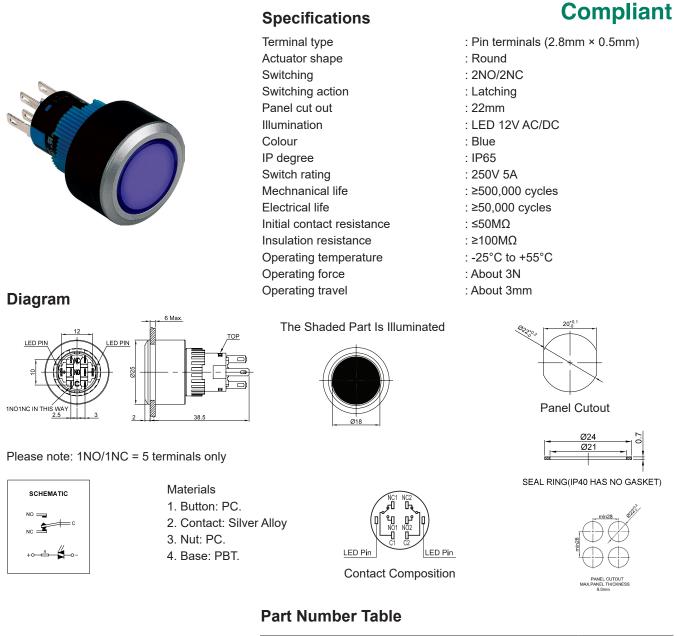

## DescriptionPart NumberDimensions : MillimetresIndustrial Push Button Switch, Latching, Blue, 22mm, 12VMPAB-PB-1058

Important Notice : This data sheet and its contents (the "Information") belong to the members of the AVNET group of companies (the "Group") or are licensed to it. No licence is granted for the use of it other than for information purposes in connection with the products to which it relates. No licence of any intellectual property rights is granted. The Information is subject to change without notice and replaces all data sheets previously supplied. The Information supplied is believed to be accurate but the Group assumes no responsibility for its accuracy or completeness, any error in or omission from it or for any use made of it. Users of this data sheet sh