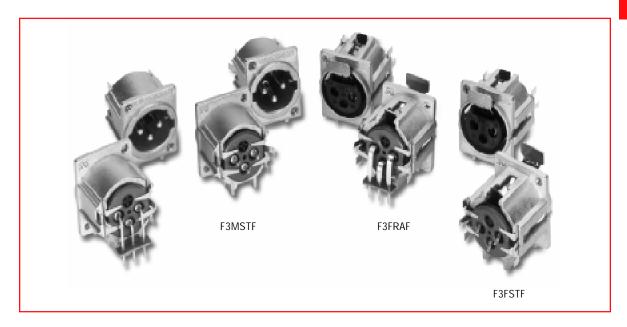

# Switchcraft

F SERIES RECEPTACLES WITH FERRITE

PRODUCT BULLETIN 5 2 4

Switchcraft now offers the F Series. Available in male and female, the receptacles can be mounted from the rear of the panel. Features include an all metal housing with a ferrite disk for added EMI/RMI shielding. Both male and female connectors can be mounted vertical or horizontal to the PC board. All connectors have a PC-board retention feature to hold the connectors firmly to the PC board prior to soldering. See the chart below for part numbers.

### **TERMINALS**

Two terminations are available on F-Series receptacles:

1. Straight PC-terminals - direct termination to PC-board. Housing

| Part<br>Number | Terminals      | Contacts | Housing      | Туре |
|----------------|----------------|----------|--------------|------|
| F3MSTF         | Straight       | Silver   | Satin Nickel | М    |
| F3FSTF         |                |          |              | F    |
| F3MRAF         | Right<br>Angle |          |              | М    |
| F3FRAF         |                |          |              | F    |