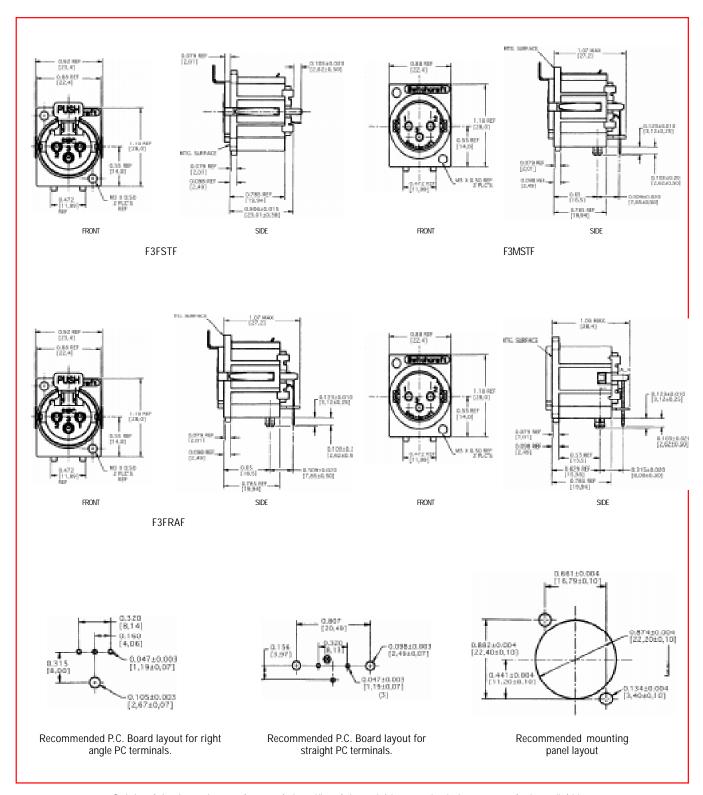

# Switchcraft

F SERIES RECEPTACLES WITH FERRITE

PRODUCT BULLETIN 5 2 4

Switchcraft now offers the F Series. Available in male and female, the receptacles can be mounted from the rear of the panel. Features include an all metal housing with a ferrite disk for added EMI/RMI shielding. Both male and female connectors can be mounted vertical or horizontal to the PC board. All connectors have a PC-board retention feature to hold the connectors firmly to the PC board prior to soldering. See the chart below for part numbers.

### **TERMINALS**

Two terminations are available on F-Series receptacles:

1. Straight PC-terminals - direct termination to PC-board. Housing

| Part<br>Number | Terminals      | Contacts | Housing      | Туре |
|----------------|----------------|----------|--------------|------|
| F3MSTF         | Straight       | Silver   | Satin Nickel | М    |
| F3FSTF         |                |          |              | F    |
| F3MRAF         | Right<br>Angle |          |              | М    |
| F3FRAF         |                |          |              | F    |