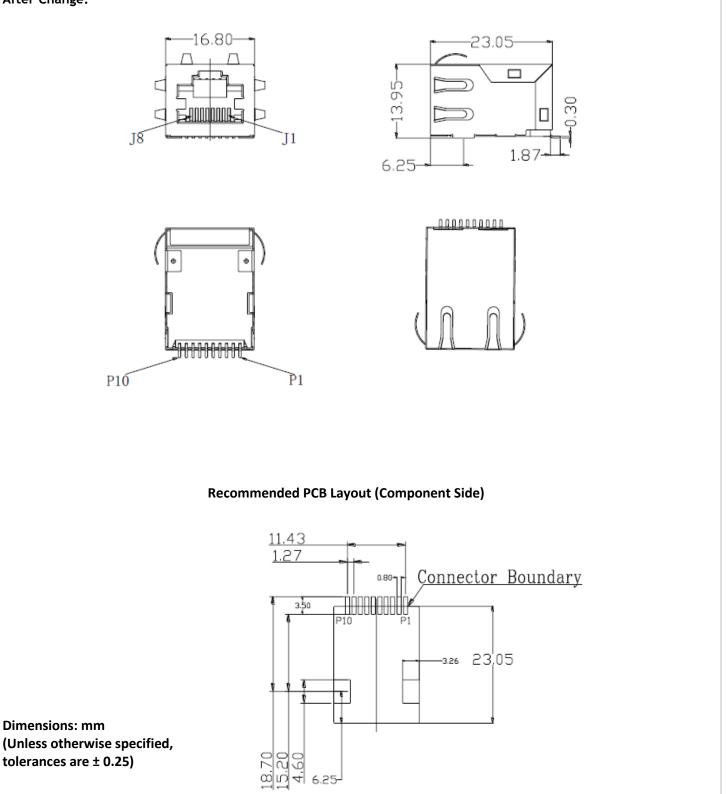

## After Change:

Cause/Reason for Change:

New material supplier and update to dimensions.

| Change Plan                                                                                                                                                      |                                        |                                      |                                                |  |  |
|------------------------------------------------------------------------------------------------------------------------------------------------------------------|----------------------------------------|--------------------------------------|------------------------------------------------|--|--|
| Effective Date:<br>3/20/2024                                                                                                                                     | Additional Remarks:                    |                                      |                                                |  |  |
| <b>Change Declaration:</b><br>The changes described may affec<br>changes of package outline and fo                                                               | •                                      | fit. Abracon ı                       | recommends careful review of the dimensional   |  |  |
| Issued Date:<br>3/20/2024                                                                                                                                        | Issued By:<br>Gerald Ca                | pwell                                | Issued Department:<br>Engineering              |  |  |
| Approval:<br>Syed Raza<br>Engineering VP                                                                                                                         | Approval:<br>Reuben Quin<br>Quality Di |                                      | Approval:<br>Ying Huang<br>Purchasing Director |  |  |
| For Abracon EOL only                                                                                                                                             |                                        |                                      |                                                |  |  |
| Last Time Buy (if applicable):                                                                                                                                   |                                        | Alternate Part Number / Part Series: |                                                |  |  |
| Additional Approval:                                                                                                                                             | Additional Approv                      | al:                                  | Additional Approval:                           |  |  |
| Customer Approval (If Applicable)                                                                                                                                |                                        |                                      |                                                |  |  |
| Qualification Status:<br>Approved D Not accepted<br>Note: It is considered approved if there is no feedback from the customer 1 month after ECN/PCN is released. |                                        |                                      |                                                |  |  |
| Customer Part Number:                                                                                                                                            |                                        | Customer Project:                    |                                                |  |  |
| Company Name:                                                                                                                                                    | Company Represe                        | ntative:                             | Representative Signature:                      |  |  |
| Customer Remarks:                                                                                                                                                |                                        |                                      |                                                |  |  |