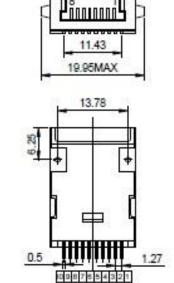

## ECN/PCN No.: M1480

| For Manufacturer                |                                    |                           |                  |  |  |
|---------------------------------|------------------------------------|---------------------------|------------------|--|--|
| Product Description:            | Abracon Part Number / Part Series: | $\Box$ Documentation only | □ Series         |  |  |
| RJ45, Single Port, Tab Up, SMD, | Jp, SMD, ARJ-102S                  | 🖾 ECN                     | ⊠ Part Number(s) |  |  |
| 1000 Base-T                     |                                    | 🗆 EOL                     |                  |  |  |
| Affected Revision:              | New Revision:                      | Application:              | □ Safety         |  |  |
| Initial rev                     | A                                  |                           | ⊠ Non-Safety     |  |  |
| Prior to Change:                |                                    |                           |                  |  |  |
| 10.00                           |                                    |                           |                  |  |  |
|                                 |                                    |                           |                  |  |  |

15.65MAX

Component Side Shown