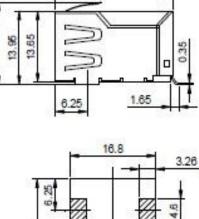

## ECN/PCN No.: M1480

| For Manufacturer                |                                    |                           |                  |  |  |
|---------------------------------|------------------------------------|---------------------------|------------------|--|--|
| Product Description:            | Abracon Part Number / Part Series: | $\Box$ Documentation only | □ Series         |  |  |
| RJ45, Single Port, Tab Up, SMD, | Jp, SMD, ARJ-102S                  | 🖾 ECN                     | ⊠ Part Number(s) |  |  |
| 1000 Base-T                     |                                    | 🗆 EOL                     |                  |  |  |
| Affected Revision:              | New Revision:                      | Application:              | □ Safety         |  |  |
| Initial rev                     | A                                  |                           | ⊠ Non-Safety     |  |  |
| Prior to Change:                |                                    |                           |                  |  |  |
| 10.00                           |                                    |                           |                  |  |  |
|                                 |                                    |                           |                  |  |  |

15.65MAX

Component Side Shown