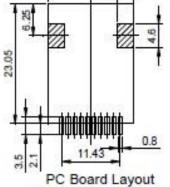

## ECN/PCN No.: M1480

| For Manufacturer                |                                    |                           |                  |  |  |
|---------------------------------|------------------------------------|---------------------------|------------------|--|--|
| Product Description:            | Abracon Part Number / Part Series: | $\Box$ Documentation only | □ Series         |  |  |
| RJ45, Single Port, Tab Up, SMD, | Jp, SMD, ARJ-102S                  | 🖾 ECN                     | ⊠ Part Number(s) |  |  |
| 1000 Base-T                     |                                    | 🗆 EOL                     |                  |  |  |
| Affected Revision:              | New Revision:                      | Application:              | □ Safety         |  |  |
| Initial rev                     | A                                  |                           | ⊠ Non-Safety     |  |  |
| Prior to Change:                |                                    |                           |                  |  |  |
| 10.00                           |                                    |                           |                  |  |  |
|                                 |                                    |                           |                  |  |  |

15.65MAX

Component Side Shown