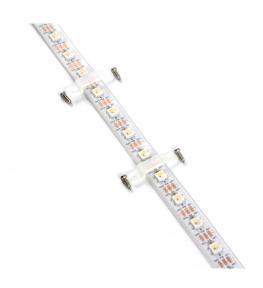

Available in different Strip width options: 4, 6, 8, 10, 12, and 14mm.

The brackets are supplied in a bag of 8 with 16 screws. The bracket needs to be attached between LEDs, not on top of them – as shown in the image.