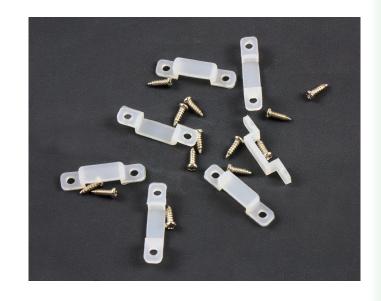

Available in different Strip width options: 4, 6, 8, 10, 12, and 14mm.

The brackets are supplied in a bag of 8 with 16 screws. The bracket needs to be attached between LEDs, not on top of them – as shown in the image.